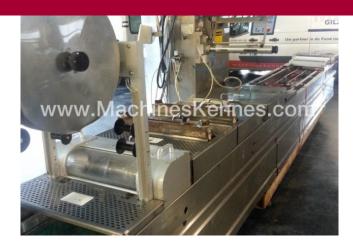

Manufacturer: Multivac
Type: R230
Year Built: 2003
Working Hours: 6985

This used Multivac R230 Thermoformer is built in 2003. On the PLC in the machine is standing 6985 operating hours. The machine has a film width of mm and there is a dye set on the machine with an exit of mm. The format is now divided in a format. The machine is equipped with formats. These formats can be used for packaging. The format does not have a stamp. The frame of the machine is currently mm long, but we can always adjust this to the dimension you need.

## **Machine details**

- Type under foil unwinding: .
- Type top foil unwinding: .
- The machine is equipped with a length cutting.
- For the process the residual foil is a on this machine.
- The products come from the machine on a .