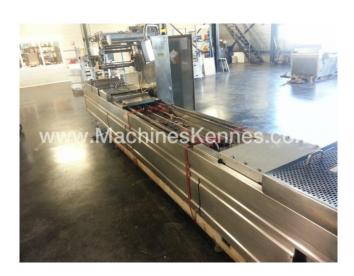

Manufacturer: Multivac
Type: R230
Year Built: 2003
Working Hours: 6985

This used Multivac R230 Thermoformer is built in 2003. On the PLC in the machine is standing 6985 operating hours. The machine has a film width of mm and there is a dye set on the machine with an exit of mm. The format is now divided in a format. The machine is equipped with formats. These formats can be used for packaging. The format does not have a stamp. The frame of the machine is currently mm long, but we can always adjust this to the dimension you need.