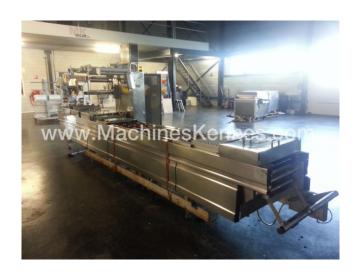

Manufacturer: Multivac
Type: R230
Year Built: 2003
Working Hours: 6985

This used Multivac R230 Thermoformer is built in 2003. On the PLC in the machine is standing 6985 operating hours. The machine has a film width of mm and there is a dye set on the machine with an exit of mm. The format is now divided in a format. The machine is equipped with formats. These formats can be used for packaging. The format does not have a stamp. The frame of the machine is currently mm long, but we can always adjust this to the dimension you need.