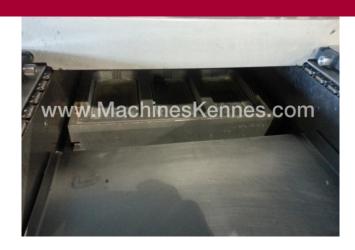

Manufacturer: Multivac
Type: R230
Year Built: 2003
Working Hours: 6985

This used Multivac R230 Thermoformer is built in 2003. On the PLC in the machine is standing 6985 operating hours. The machine has a film width of mm and there is a dye set on the machine with an exit of mm. The format is now divided in a format. The machine is equipped with formats. These formats can be used for packaging. The format does not have a stamp. The frame of the machine is currently mm long, but we can always adjust this to the dimension you need.

## **Machine details**

- Type under foil unwinding: .
- Type top foil unwinding: .
- The machine is equipped with a length cutting.
- For the process the residual foil is a on this machine.
- The products come from the machine on a .