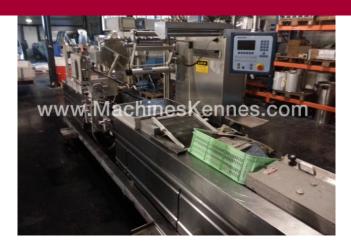

Manufacturer:MultivacType:R230Year Built:2001

This used Multivac R230 Thermoformer is built in 2001. On the PLC in the machine is standing operating hours. The machine has a film width of mm and there is a dye set on the machine with an exit of mm. The format is now divided in a format. The machine is equipped with formats. These formats can be used for packaging. The format does not have a stamp. The frame of the machine is currently mm long, but we can always adjust this to the dimension you need.

## Machine details

- Type under foil unwinding: .
- Type top foil unwinding: .
- The machine is equipped with a length cutting.
- For the process the residual foil is a on this machine.
- The products come from the machine on a .