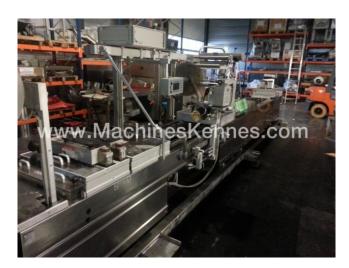

Manufacturer:MultivacType:R230Year Built:2001

This used Multivac R230 Thermoformer is built in 2001. On the PLC in the machine is standing operating hours. The machine has a film width of mm and there is a dye set on the machine with an exit of mm. The format is now divided in a format. The machine is equipped with formats. These formats can be used for packaging. The format does not have a stamp. The frame of the machine is currently mm long, but we can always adjust this to the dimension you need.

## Machine details

- Type under foil unwinding: .
- Type top foil unwinding: .
- The machine is equipped with a length cutting.
- For the process the residual foil is a on this machine.
- The products come from the machine on a .