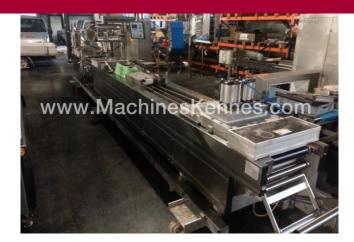

Manufacturer:MultivacType:R230Year Built:2001

This used Multivac R230 Thermoformer is built in 2001. On the PLC in the machine is standing operating hours. The machine has a film width of mm and there is a dye set on the machine with an exit of mm. The format is now divided in a format. The machine is equipped with formats. These formats can be used for packaging. The format does not have a stamp. The frame of the machine is currently mm long, but we can always adjust this to the dimension you need.

## Machine details

- Type under foil unwinding: .
- Type top foil unwinding: .
- The machine is equipped with a length cutting.
- For the process the residual foil is a on this machine.
- The products come from the machine on a .