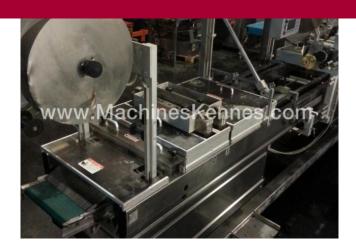

Manufacturer:MultivacType:R230Year Built:2001

This used Multivac R230 Thermoformer is built in 2001. On the PLC in the machine is standing operating hours. The machine has a film width of mm and there is a dye set on the machine with an exit of mm. The format is now divided in a format. The machine is equipped with formats. These formats can be used for packaging. The format does not have a stamp. The frame of the machine is currently mm long, but we can always adjust this to the dimension you need.

## Machine details

- Type under foil unwinding: .
- Type top foil unwinding: .
- The machine is equipped with a length cutting.
- For the process the residual foil is a on this machine.
- The products come from the machine on a .