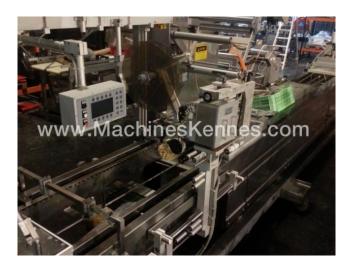

Manufacturer:MultivacType:R230Year Built:2001

This used Multivac R230 Thermoformer is built in 2001. On the PLC in the machine is standing operating hours. The machine has a film width of mm and there is a dye set on the machine with an exit of mm. The format is now divided in a format. The machine is equipped with formats. These formats can be used for packaging. The format does not have a stamp. The frame of the machine is currently mm long, but we can always adjust this to the dimension you need.

## Machine details

- Type under foil unwinding: .
- Type top foil unwinding: .
- The machine is equipped with a length cutting.
- For the process the residual foil is a on this machine.
- The products come from the machine on a .