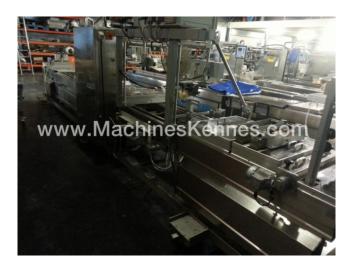

Manufacturer:MultivacType:R230Year Built:2001

This used Multivac R230 Thermoformer is built in 2001. On the PLC in the machine is standing operating hours. The machine has a film width of mm and there is a dye set on the machine with an exit of mm. The format is now divided in a format. The machine is equipped with formats. These formats can be used for packaging. The format does not have a stamp. The frame of the machine is currently mm long, but we can always adjust this to the dimension you need.

## Machine details

- Type under foil unwinding: .
- Type top foil unwinding: .
- The machine is equipped with a length cutting.
- For the process the residual foil is a on this machine.
- The products come from the machine on a .