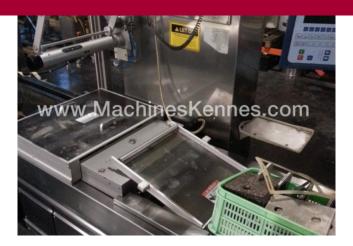

Manufacturer:MultivacType:R230Year Built:2001

This used Multivac R230 Thermoformer is built in 2001. On the PLC in the machine is standing operating hours. The machine has a film width of mm and there is a dye set on the machine with an exit of mm. The format is now divided in a format. The machine is equipped with formats. These formats can be used for packaging. The format does not have a stamp. The frame of the machine is currently mm long, but we can always adjust this to the dimension you need.

## Machine details

- Type under foil unwinding: .
- Type top foil unwinding: .
- The machine is equipped with a length cutting.
- For the process the residual foil is a on this machine.
- The products come from the machine on a .