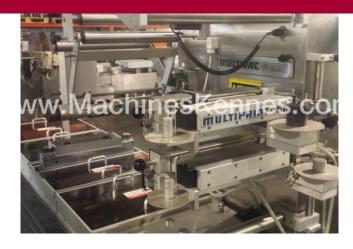

Manufacturer: Multivac Type: R230 Year Built: 1997

This used Multivac R230 Thermoformer is built in 1997. On the PLC in the machine is standing operating hours. The machine has a film width of mm and there is a dye set on the machine with an exit of mm. The format is now divided in a format. The machine is equipped with formats. These formats can be used for packaging. The format does not have a stamp. The frame of the machine is currently mm long, but we can always adjust this to the dimension you need.

## **Machine details**

- Type under foil unwinding: .
- Type top foil unwinding: .
- The machine is equipped with a length cutting.
- For the process the residual foil is a on this machine.
- The products come from the machine on a .