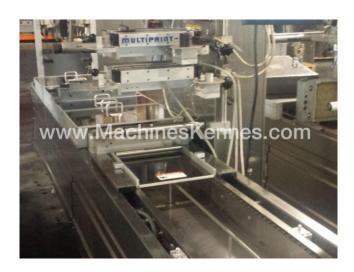

Manufacturer: Multivac Type: R230 Year Built: 1997

This used Multivac R230 Thermoformer is built in 1997. On the PLC in the machine is standing operating hours. The machine has a film width of mm and there is a dye set on the machine with an exit of mm. The format is now divided in a format. The machine is equipped with formats. These formats can be used for packaging. The format does not have a stamp. The frame of the machine is currently mm long, but we can always adjust this to the dimension you need.

## **Machine details**

- Type under foil unwinding: .
- Type top foil unwinding: .
- The machine is equipped with a length cutting.
- For the process the residual foil is a on this machine.
- The products come from the machine on a .