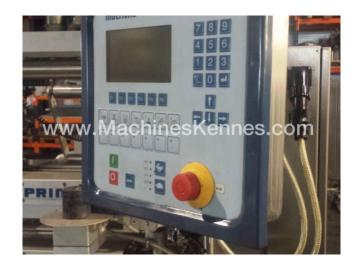

## **Machine details**

- Type under foil unwinding: .
- Type top foil unwinding: .
- The machine is equipped with a length cutting.
- For the process the residual foil is a on this machine.
- The products come from the machine on a .