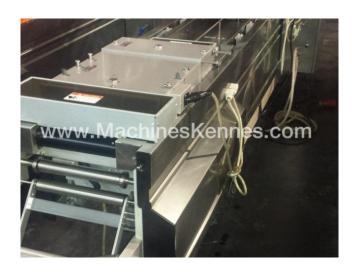

Manufacturer: Multivac Type: R230 Year Built: 1997

This used Multivac R230 Thermoformer is built in 1997. On the PLC in the machine is standing operating hours. The machine has a film width of mm and there is a dye set on the machine with an exit of mm. The format is now divided in a format. The machine is equipped with formats. These formats can be used for packaging. The format does not have a stamp. The frame of the machine is currently mm long, but we can always adjust this to the dimension you need.

## **Machine details**

- Type under foil unwinding: .
- Type top foil unwinding: .
- The machine is equipped with a length cutting.
- For the process the residual foil is a on this machine.
- The products come from the machine on a .