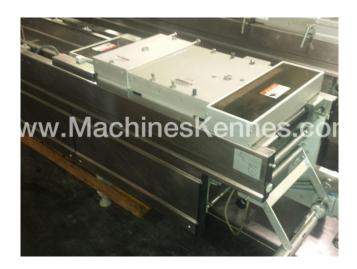

Manufacturer: Multivac Type: R230 Year Built: 1997

This used Multivac R230 Thermoformer is built in 1997. On the PLC in the machine is standing operating hours. The machine has a film width of mm and there is a dye set on the machine with an exit of mm. The format is now divided in a format. The machine is equipped with formats. These formats can be used for packaging. The format does not have a stamp. The frame of the machine is currently mm long, but we can always adjust this to the dimension you need.