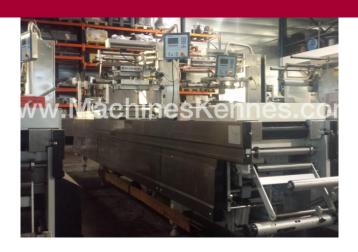

Manufacturer: Multivac Type: R230 Year Built: 1997

This used Multivac R230 Thermoformer is built in 1997. On the PLC in the machine is standing operating hours. The machine has a film width of mm and there is a dye set on the machine with an exit of mm. The format is now divided in a format. The machine is equipped with formats. These formats can be used for packaging. The format does not have a stamp. The frame of the machine is currently mm long, but we can always adjust this to the dimension you need.

## **Machine details**

- Type under foil unwinding: .
- Type top foil unwinding: .
- The machine is equipped with a length cutting.
- For the process the residual foil is a on this machine.
- The products come from the machine on a .