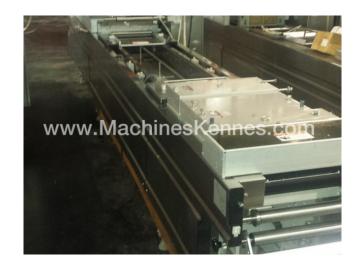

Manufacturer: Multivac Type: R230 Year Built: 1997

This used Multivac R230 Thermoformer is built in 1997. On the PLC in the machine is standing operating hours. The machine has a film width of mm and there is a dye set on the machine with an exit of mm. The format is now divided in a format. The machine is equipped with formats. These formats can be used for packaging. The format does not have a stamp. The frame of the machine is currently mm long, but we can always adjust this to the dimension you need.