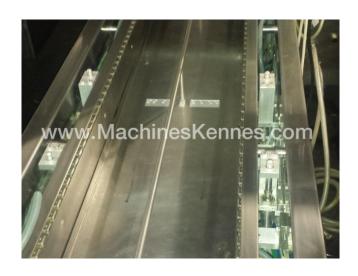

Manufacturer: Multivac Type: R230 Year Built: 1997

This used Multivac R230 Thermoformer is built in 1997. On the PLC in the machine is standing operating hours. The machine has a film width of mm and there is a dye set on the machine with an exit of mm. The format is now divided in a format. The machine is equipped with formats. These formats can be used for packaging. The format does not have a stamp. The frame of the machine is currently mm long, but we can always adjust this to the dimension you need.