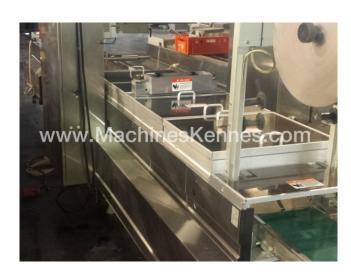

Manufacturer: Multivac Type: R230 Year Built: 1997

This used Multivac R230 Thermoformer is built in 1997. On the PLC in the machine is standing operating hours. The machine has a film width of mm and there is a dye set on the machine with an exit of mm. The format is now divided in a format. The machine is equipped with formats. These formats can be used for packaging. The format does not have a stamp. The frame of the machine is currently mm long, but we can always adjust this to the dimension you need.