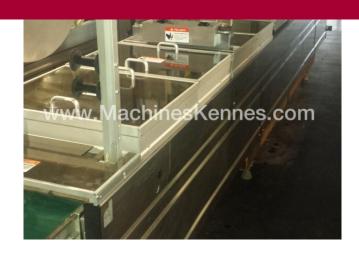

Manufacturer: Multivac Type: R230 Year Built: 1997

This used Multivac R230 Thermoformer is built in 1997. On the PLC in the machine is standing operating hours. The machine has a film width of mm and there is a dye set on the machine with an exit of mm. The format is now divided in a format. The machine is equipped with formats. These formats can be used for packaging. The format does not have a stamp. The frame of the machine is currently mm long, but we can always adjust this to the dimension you need.