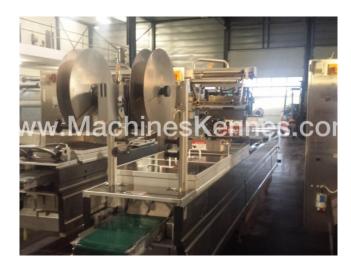

Manufacturer: Multivac Type: R230 Year Built: 1997

This used Multivac R230 Thermoformer is built in 1997. On the PLC in the machine is standing operating hours. The machine has a film width of mm and there is a dye set on the machine with an exit of mm. The format is now divided in a format. The machine is equipped with formats. These formats can be used for packaging. The format does not have a stamp. The frame of the machine is currently mm long, but we can always adjust this to the dimension you need.

## **Machine details**

- Type under foil unwinding: .
- Type top foil unwinding: .
- The machine is equipped with a length cutting.
- For the process the residual foil is a on this machine.
- The products come from the machine on a .