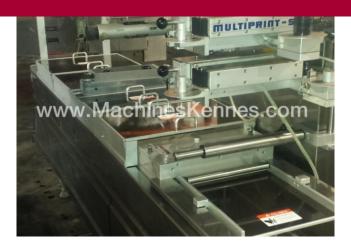

Manufacturer: Multivac Type: R230 Year Built: 1997

This used Multivac R230 Thermoformer is built in 1997. On the PLC in the machine is standing operating hours. The machine has a film width of mm and there is a dye set on the machine with an exit of mm. The format is now divided in a format. The machine is equipped with formats. These formats can be used for packaging. The format does not have a stamp. The frame of the machine is currently mm long, but we can always adjust this to the dimension you need.