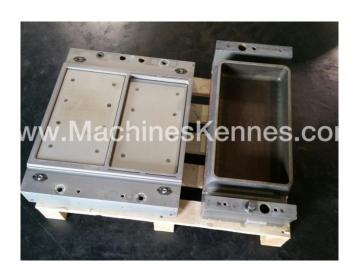

Manufacturer: Multivac Year Built: 2003 Working Hours: 3250

This used Multivac R270 Thermoformer is built in 2003. On the PLC in the machine is standing 3250 operating hours. The machine has a film width of mm and there is a dye set on the machine with an exit of mm. The format is now divided in a format. The machine is equipped with formats. These formats can be used for packaging. The format does not have a stamp. The frame of the machine is currently mm long, but we can always adjust this to the dimension you need.