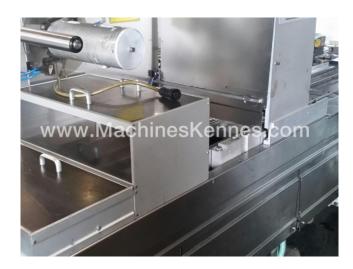

Manufacturer: Multivac Year Built: 2003 Working Hours: 3250

This used Multivac R270 Thermoformer is built in 2003. On the PLC in the machine is standing 3250 operating hours. The machine has a film width of mm and there is a dye set on the machine with an exit of mm. The format is now divided in a format. The machine is equipped with formats. These formats can be used for packaging. The format does not have a stamp. The frame of the machine is currently mm long, but we can always adjust this to the dimension you need.

## **Machine details**

- Type under foil unwinding: .
- Type top foil unwinding: .
- The machine is equipped with a length cutting.
- For the process the residual foil is a on this machine.
- The products come from the machine on a .