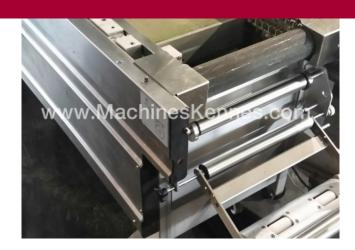

## **Machine details**

- Type under foil unwinding: .
- Type top foil unwinding: .
- The machine is equipped with a length cutting.
- For the process the residual foil is a on this machine.
- The products come from the machine on a .