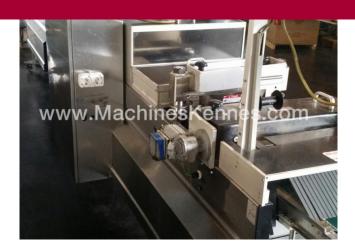

Manufacturer: Multivac Year Built: 2003 Working Hours: 3250

This used Multivac R270 Thermoformer is built in 2003. On the PLC in the machine is standing 3250 operating hours. The machine has a film width of mm and there is a dye set on the machine with an exit of mm. The format is now divided in a format. The machine is equipped with formats. These formats can be used for packaging. The format does not have a stamp. The frame of the machine is currently mm long, but we can always adjust this to the dimension you need.

## **Machine details**

- Type under foil unwinding: .
- Type top foil unwinding: .
- The machine is equipped with a length cutting.
- For the process the residual foil is a on this machine.
- The products come from the machine on a .