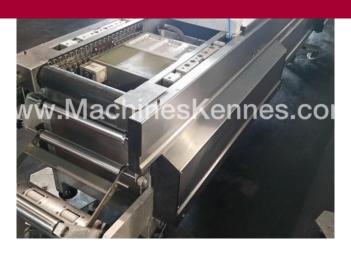

Manufacturer: Multivac Year Built: 2003 Working Hours: 3250

This used Multivac R270 Thermoformer is built in 2003. On the PLC in the machine is standing 3250 operating hours. The machine has a film width of mm and there is a dye set on the machine with an exit of mm. The format is now divided in a format. The machine is equipped with formats. These formats can be used for packaging. The format does not have a stamp. The frame of the machine is currently mm long, but we can always adjust this to the dimension you need.

## **Machine details**

- Type under foil unwinding: .
- Type top foil unwinding: .
- The machine is equipped with a length cutting.
- For the process the residual foil is a on this machine.
- The products come from the machine on a .