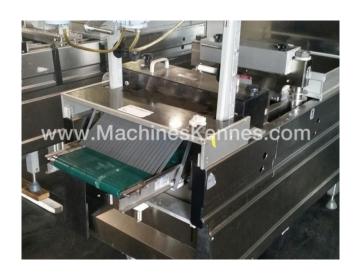

Manufacturer: Multivac Year Built: 2003 Working Hours: 3250

This used Multivac R270 Thermoformer is built in 2003. On the PLC in the machine is standing 3250 operating hours. The machine has a film width of mm and there is a dye set on the machine with an exit of mm. The format is now divided in a format. The machine is equipped with formats. These formats can be used for packaging. The format does not have a stamp. The frame of the machine is currently mm long, but we can always adjust this to the dimension you need.

## **Machine details**

- Type under foil unwinding: .
- Type top foil unwinding: .
- The machine is equipped with a length cutting.
- For the process the residual foil is a on this machine.
- The products come from the machine on a .