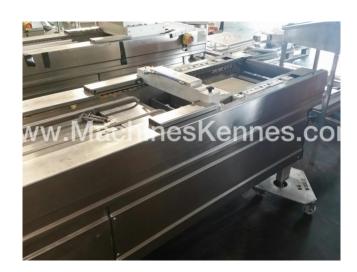

Manufacturer: Multivac Year Built: 2003 Working Hours: 3250

This used Multivac R270 Thermoformer is built in 2003. On the PLC in the machine is standing 3250 operating hours. The machine has a film width of mm and there is a dye set on the machine with an exit of mm. The format is now divided in a format. The machine is equipped with formats. These formats can be used for packaging. The format does not have a stamp. The frame of the machine is currently mm long, but we can always adjust this to the dimension you need.

## **Machine details**

- Type under foil unwinding: .
- Type top foil unwinding: .
- The machine is equipped with a length cutting.
- For the process the residual foil is a on this machine.
- The products come from the machine on a .