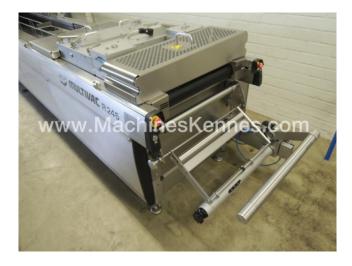

Manufacturer:MultivacType:R245Year Built:2010Working Hours:261

This used Multivac R245 Thermoformer is built in 2010. On the PLC in the machine is standing 261 operating hours. The machine has a film width of 560mm and there is a dye set on the machine with an exit of 250mm. The format is now divided in a 3.1 format. The machine is equipped with 1 format. This format can be used for Rigid film packaging. The format does not have a stamp. The frame of the machine is currently 9000mm long, but we can always adjust this to the dimension you need.

## Machine details

- Type under foil unwinding: 76mm Core.
- Type top foil unwinding: 76mm core.
- The machine has 1 cut stans (Hard foil).
- The machine is equipped with a Cassette Undercut length cutting.
- For the process the residual foil is a Roll-up wheels on this machine.
- The products come from the machine on a Inliner.