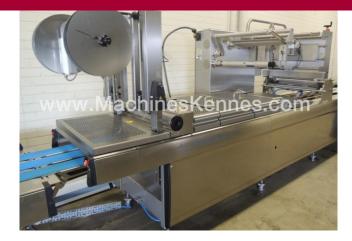

Manufacturer:MultivacType:R245Year Built:2010Working Hours:261

This used Multivac R245 Thermoformer is built in 2010. On the PLC in the machine is standing 261 operating hours. The machine has a film width of 560mm and there is a dye set on the machine with an exit of 250mm. The format is now divided in a 3.1 format. The machine is equipped with 1 format. This format can be used for Rigid film packaging. The format does not have a stamp. The frame of the machine is currently 9000mm long, but we can always adjust this to the dimension you need.

## Machine details

- Type under foil unwinding: 76mm Core.
- Type top foil unwinding: 76mm core.
- The machine has 1 cut stans (Hard foil).
- The machine is equipped with a Cassette Undercut length cutting.
- For the process the residual foil is a Roll-up wheels on this machine.
- The products come from the machine on a Inliner.

## Other features of the machine

- Vacum option
- Gas flushing
- Forming Pump

If you wish, you can contact us more photos or information.

2/3

Machines Kennes | Hercules 26 | 5126 RK Gilze | Nederland | T: +31 (0)161 - 45 11 36 | F: +31 (0)161 - 45 33 35 I: www.machineskennes.nl | KvK: 18065826 | BTW: NL8500.94.811.B01