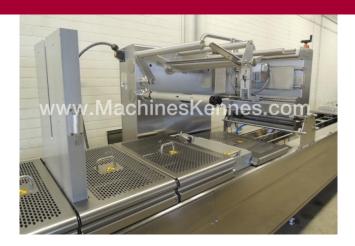

## Machine details

- Type under foil unwinding: 76mm Core.
- Type top foil unwinding: 76mm core.
- The machine has 1 cut stans (Hard foil).
- The machine is equipped with a Cassette Undercut length cutting.
- For the process the residual foil is a Roll-up wheels on this machine.
- The products come from the machine on a Inliner.