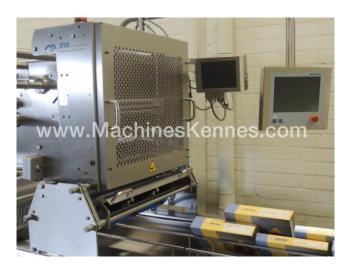

Manufacturer:MultivacType:R245Year Built:2010Working Hours:261

This used Multivac R245 Thermoformer is built in 2010. On the PLC in the machine is standing 261 operating hours. The machine has a film width of 560mm and there is a dye set on the machine with an exit of 250mm. The format is now divided in a 3.1 format. The machine is equipped with 1 format. This format can be used for Rigid film packaging. The format does not have a stamp. The frame of the machine is currently 9000mm long, but we can always adjust this to the dimension you need.

## Machine details

- Type under foil unwinding: 76mm Core.
- Type top foil unwinding: 76mm core.
- The machine has 1 cut stans (Hard foil).
- The machine is equipped with a Cassette Undercut length cutting.
- For the process the residual foil is a Roll-up wheels on this machine.
- The products come from the machine on a Inliner.