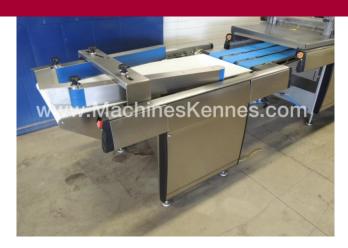

Manufacturer:MultivacType:R245Year Built:2010Working Hours:261

This used Multivac R245 Thermoformer is built in 2010. On the PLC in the machine is standing 261 operating hours. The machine has a film width of 560mm and there is a dye set on the machine with an exit of 250mm. The format is now divided in a 3.1 format. The machine is equipped with 1 format. This format can be used for Rigid film packaging. The format does not have a stamp. The frame of the machine is currently 9000mm long, but we can always adjust this to the dimension you need.

## Machine details

- Type under foil unwinding: 76mm Core.
- Type top foil unwinding: 76mm core.
- The machine has 1 cut stans (Hard foil).
- The machine is equipped with a Cassette Undercut length cutting.
- For the process the residual foil is a Roll-up wheels on this machine.
- The products come from the machine on a Inliner.