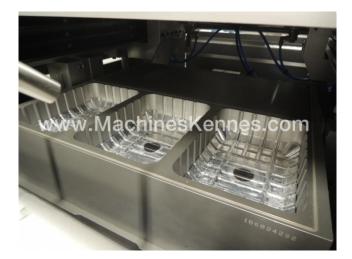

Manufacturer:MultivacType:R245Year Built:2010Working Hours:261

This used Multivac R245 Thermoformer is built in 2010. On the PLC in the machine is standing 261 operating hours. The machine has a film width of 560mm and there is a dye set on the machine with an exit of 250mm. The format is now divided in a 3.1 format. The machine is equipped with 1 format. This format can be used for Rigid film packaging. The format does not have a stamp. The frame of the machine is currently 9000mm long, but we can always adjust this to the dimension you need.

## Machine details

- Type under foil unwinding: 76mm Core.
- Type top foil unwinding: 76mm core.
- The machine has 1 cut stans (Hard foil).
- The machine is equipped with a Cassette Undercut length cutting.
- For the process the residual foil is a Roll-up wheels on this machine.
- The products come from the machine on a Inliner.