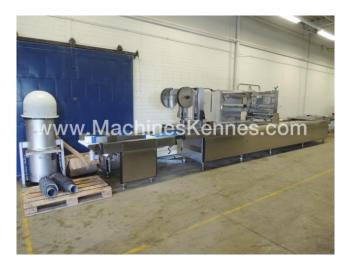

## Other features of the machine

- Vacum option
- Gas flushing
- Forming Pump

If you wish, you can contact us more photos or information.

2/3

Machines Kennes | Hercules 26 | 5126 RK Gilze | Nederland | T: +31 (0)161 - 45 11 36 | F: +31 (0)161 - 45 33 35 I: www.machineskennes.nl | KvK: 18065826 | BTW: NL8500.94.811.B01