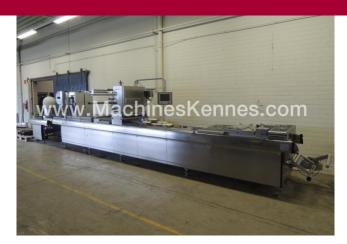

Manufacturer:MultivacType:R245Year Built:2010Working Hours:261

This used Multivac R245 Thermoformer is built in 2010. On the PLC in the machine is standing 261 operating hours. The machine has a film width of 560mm and there is a dye set on the machine with an exit of 250mm. The format is now divided in a 3.1 format. The machine is equipped with 1 format. This format can be used for Rigid film packaging. The format does not have a stamp. The frame of the machine is currently 9000mm long, but we can always adjust this to the dimension you need.