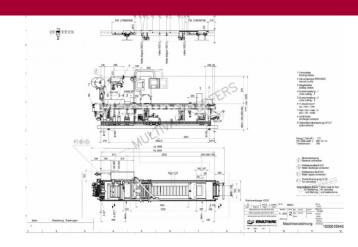

Manufacturer:MultivacType:R145Year Built:2012Working Hours:316

This used Multivac R145 Thermoformer is built in 2012. On the PLC in the machine is standing 316 operating hours. The machine has a film width of 355mm and there is a dye set on the machine with an exit of 112mm. The format is now divided in a 6.2 format. The machine is equipped with 1 format. This format can be used for Soft and Rigid Film packaging. The format does not have a stamp. The frame of the machine is currently 5600mm long, but we can always adjust this to the dimension you need.

## Machine details

- Type under foil unwinding: 76mm Core.
- Type top foil unwinding: 76mm core.
- The machine has 2 QRF cuts.
- The machine is equipped with a Cassette Undercut length cutting.
- For the process the residual foil is a Roll-up wheels on this machine.
- The products come from the machine on a Modulair belt.