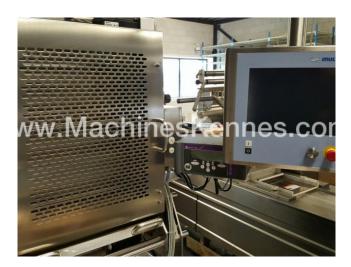

Manufacturer:MultivacType:R145Year Built:2012Working Hours:316

This used Multivac R145 Thermoformer is built in 2012. On the PLC in the machine is standing 316 operating hours. The machine has a film width of 355mm and there is a dye set on the machine with an exit of 112mm. The format is now divided in a 6.2 format. The machine is equipped with 1 format. This format can be used for Soft and Rigid Film packaging. The format does not have a stamp. The frame of the machine is currently 5600mm long, but we can always adjust this to the dimension you need.

## Machine details

- Type under foil unwinding: 76mm Core.
- Type top foil unwinding: 76mm core.
- The machine has 2 QRF cuts.
- The machine is equipped with a Cassette Undercut length cutting.
- For the process the residual foil is a Roll-up wheels on this machine.
- The products come from the machine on a Modulair belt.

## Other features of the machine

• Forming Pump

If you wish, you can contact us more photos or information.

2/4

Machines Kennes | Hercules 26 | 5126 RK Gilze | Nederland | T: +31 (0)161 - 45 11 36 | F: +31 (0)161 - 45 33 35 I: www.machineskennes.nl | KvK: 18065826 | BTW: NL8500.94.811.B01