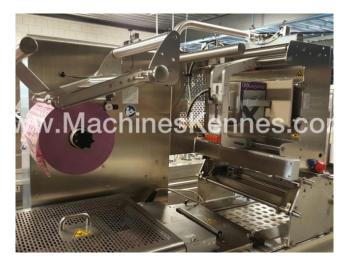

Manufacturer:MultivacType:R145Year Built:2012Working Hours:316

This used Multivac R145 Thermoformer is built in 2012. On the PLC in the machine is standing 316 operating hours. The machine has a film width of 355mm and there is a dye set on the machine with an exit of 112mm. The format is now divided in a 6.2 format. The machine is equipped with 1 format. This format can be used for Soft and Rigid Film packaging. The format does not have a stamp. The frame of the machine is currently 5600mm long, but we can always adjust this to the dimension you need.

## Machine details

- Type under foil unwinding: 76mm Core.
- Type top foil unwinding: 76mm core.
- The machine has 2 QRF cuts.
- The machine is equipped with a Cassette Undercut length cutting.
- For the process the residual foil is a Roll-up wheels on this machine.
- The products come from the machine on a Modulair belt.