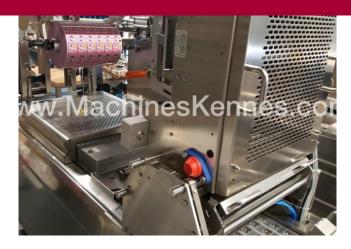

Manufacturer:MultivacType:R145Year Built:2012Working Hours:316

This used Multivac R145 Thermoformer is built in 2012. On the PLC in the machine is standing 316 operating hours. The machine has a film width of 355mm and there is a dye set on the machine with an exit of 112mm. The format is now divided in a 6.2 format. The machine is equipped with 1 format. This format can be used for Soft and Rigid Film packaging. The format does not have a stamp. The frame of the machine is currently 5600mm long, but we can always adjust this to the dimension you need.

## Machine details

- Type under foil unwinding: 76mm Core.
- Type top foil unwinding: 76mm core.
- The machine has 2 QRF cuts.
- The machine is equipped with a Cassette Undercut length cutting.
- For the process the residual foil is a Roll-up wheels on this machine.
- The products come from the machine on a Modulair belt.

## Other features of the machine

• Forming Pump

If you wish, you can contact us more photos or information.

2/4

Machines Kennes | Hercules 26 | 5126 RK Gilze | Nederland | T: +31 (0)161 - 45 11 36 | F: +31 (0)161 - 45 33 35 I: www.machineskennes.nl | KvK: 18065826 | BTW: NL8500.94.811.B01