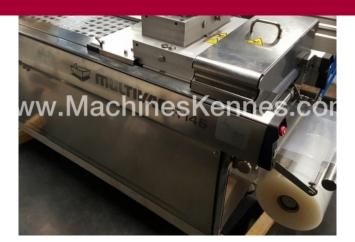

Manufacturer:MultivacType:R145Year Built:2012Working Hours:316

This used Multivac R145 Thermoformer is built in 2012. On the PLC in the machine is standing 316 operating hours. The machine has a film width of 355mm and there is a dye set on the machine with an exit of 112mm. The format is now divided in a 6.2 format. The machine is equipped with 1 format. This format can be used for Soft and Rigid Film packaging. The format does not have a stamp. The frame of the machine is currently 5600mm long, but we can always adjust this to the dimension you need.

## Machine details

- Type under foil unwinding: 76mm Core.
- Type top foil unwinding: 76mm core.
- The machine has 2 QRF cuts.
- The machine is equipped with a Cassette Undercut length cutting.
- For the process the residual foil is a Roll-up wheels on this machine.
- The products come from the machine on a Modulair belt.