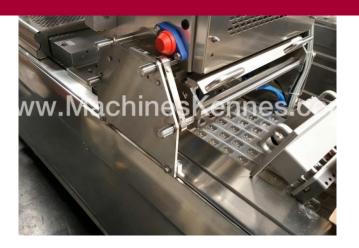

Manufacturer:MultivacType:R145Year Built:2012Working Hours:316

This used Multivac R145 Thermoformer is built in 2012. On the PLC in the machine is standing 316 operating hours. The machine has a film width of 355mm and there is a dye set on the machine with an exit of 112mm. The format is now divided in a 6.2 format. The machine is equipped with 1 format. This format can be used for Soft and Rigid Film packaging. The format does not have a stamp. The frame of the machine is currently 5600mm long, but we can always adjust this to the dimension you need.

## Machine details

- Type under foil unwinding: 76mm Core.
- Type top foil unwinding: 76mm core.
- The machine has 2 QRF cuts.
- The machine is equipped with a Cassette Undercut length cutting.
- For the process the residual foil is a Roll-up wheels on this machine.
- The products come from the machine on a Modulair belt.