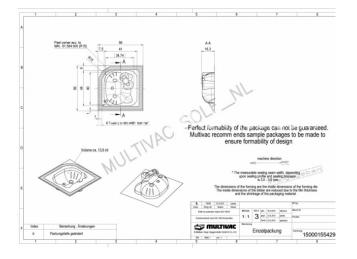

Manufacturer:MultivacType:R145Year Built:2012Working Hours:316

This used Multivac R145 Thermoformer is built in 2012. On the PLC in the machine is standing 316 operating hours. The machine has a film width of 355mm and there is a dye set on the machine with an exit of 112mm. The format is now divided in a 6.2 format. The machine is equipped with 1 format. This format can be used for Soft and Rigid Film packaging. The format does not have a stamp. The frame of the machine is currently 5600mm long, but we can always adjust this to the dimension you need.