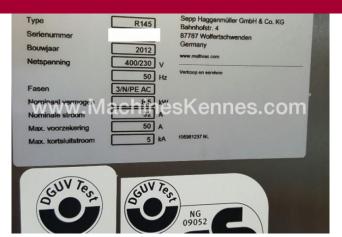

Manufacturer:MultivacType:R145Year Built:2012Working Hours:316

This used Multivac R145 Thermoformer is built in 2012. On the PLC in the machine is standing 316 operating hours. The machine has a film width of 355mm and there is a dye set on the machine with an exit of 112mm. The format is now divided in a 6.2 format. The machine is equipped with 1 format. This format can be used for Soft and Rigid Film packaging. The format does not have a stamp. The frame of the machine is currently 5600mm long, but we can always adjust this to the dimension you need.