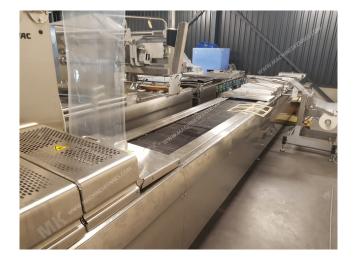

Manufacturer: Multivac
Type: R535
Year Built: 2010
Working Hours: 160

This used Multivac R535 Thermoformer is built in 2010. On the PLC in the machine is standing 160 operating hours. The machine has a film width of 459mm and there is a dye set on the machine with an exit of 420mm. The format is now divided in a 2.2 format. The machine is equipped with 1 format. This format can be used for Soft Folie packaging. The format does not have a stamp. The frame of the machine is currently 10500mm long, but we can always adjust this to the dimension you need.

## **Machine details**

- Type under foil unwinding: 76mm Core.
- Type top foil unwinding: 76mm core.
- The machine has 2 QRF cuts.
- The machine is equipped with a Cassette Undercut length cutting.
- For the process the residual foil is a Roll-up wheels on this machine.
- The products come from the machine on a Inliner.