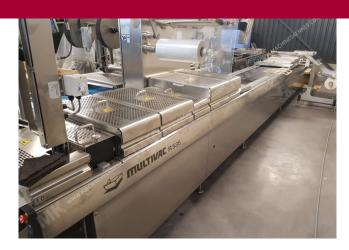

Manufacturer: Multivac
Type: R535
Year Built: 2010
Working Hours: 160

This used Multivac R535 Thermoformer is built in 2010. On the PLC in the machine is standing 160 operating hours. The machine has a film width of 459mm and there is a dye set on the machine with an exit of 420mm. The format is now divided in a 2.2 format. The machine is equipped with 1 format. This format can be used for Soft Folie packaging. The format does not have a stamp. The frame of the machine is currently 10500mm long, but we can always adjust this to the dimension you need.

## **Machine details**

- Type under foil unwinding: 76mm Core.
- Type top foil unwinding: 76mm core.
- The machine has 2 QRF cuts.
- The machine is equipped with a Cassette Undercut length cutting.
- For the process the residual foil is a Roll-up wheels on this machine.
- The products come from the machine on a Inliner.