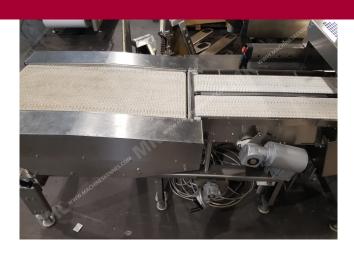

Manufacturer: Multivac
Type: R535
Year Built: 2010
Working Hours: 160

This used Multivac R535 Thermoformer is built in 2010. On the PLC in the machine is standing 160 operating hours. The machine has a film width of 459mm and there is a dye set on the machine with an exit of 420mm. The format is now divided in a 2.2 format. The machine is equipped with 1 format. This format can be used for Soft Folie packaging. The format does not have a stamp. The frame of the machine is currently 10500mm long, but we can always adjust this to the dimension you need.

## **Machine details**

- Type under foil unwinding: 76mm Core.
- Type top foil unwinding: 76mm core.
- The machine has 2 QRF cuts.
- The machine is equipped with a Cassette Undercut length cutting.
- For the process the residual foil is a Roll-up wheels on this machine.
- The products come from the machine on a Inliner.