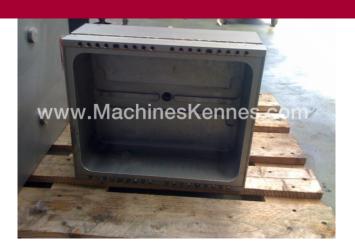

Manufacturer:MultivacType:R230Year Built:2001

This used Multivac R230 Thermoformer is built in 2001. On the PLC in the machine is standing operating hours. The machine has a film width of mm and there is a dye set on the machine with an exit of mm. The format is now divided in a format. The machine is equipped with formats. These formats can be used for packaging. The format does not have a stamp. The frame of the machine is currently mm long, but we can always adjust this to the dimension you need.