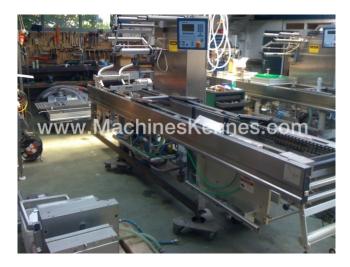

## **Machine details**

- Type under foil unwinding: .
- Type top foil unwinding: .
- The machine is equipped with a length cutting.
- For the process the residual foil is a on this machine.
- The products come from the machine on a .