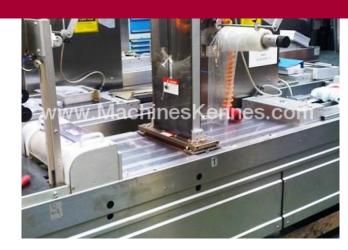

Manufacturer: Multivac Year Built: 1999

This used Multivac Spare part Thermoformer is built in 1999. On the PLC in the machine is standing operating hours. The machine has a film width of mm and there is a dye set on the machine with an exit of mm. The format is now divided in a format. The machine is equipped with formats. These formats can be used for packaging. The format does not have a stamp. The frame of the machine is currently mm long, but we can always adjust this to the dimension you need.

## **Machine details**

- Type under foil unwinding: .
- Type top foil unwinding: .
- The machine is equipped with a length cutting.
- For the process the residual foil is a on this machine.
- The products come from the machine on a .