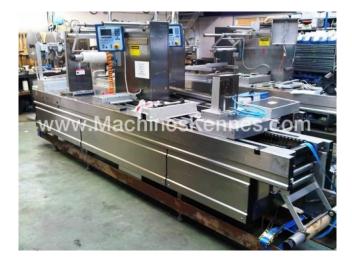

Manufacturer: Multivac Year Built: 1999

This used Multivac Spare part Thermoformer is built in 1999. On the PLC in the machine is standing operating hours. The machine has a film width of mm and there is a dye set on the machine with an exit of mm. The format is now divided in a format. The machine is equipped with formats. These formats can be used for packaging. The format does not have a stamp. The frame of the machine is currently mm long, but we can always adjust this to the dimension you need.

## **Machine details**

- Type under foil unwinding: .
- Type top foil unwinding: .
- The machine is equipped with a length cutting.
- For the process the residual foil is a on this machine.
- The products come from the machine on a .