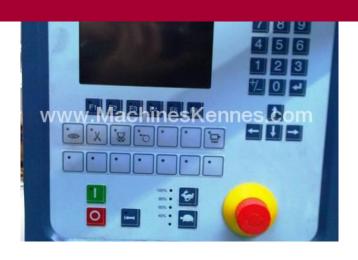

## **Machine details**

- Type under foil unwinding: .
- Type top foil unwinding: .
- The machine is equipped with a length cutting.
- For the process the residual foil is a on this machine.
- The products come from the machine on a .