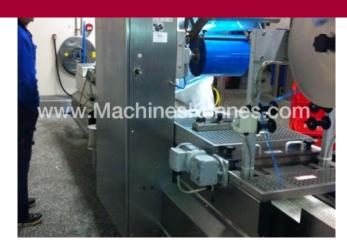

Manufacturer: Multivac
Type: R240
Year Built: 2007
Working Hours: 150

This used Multivac R240 Thermoformer is built in 2007. On the PLC in the machine is standing 150 operating hours. The machine has a film width of mm and there is a dye set on the machine with an exit of mm. The format is now divided in a format. The machine is equipped with formats. These formats can be used for packaging. The format does not have a stamp. The frame of the machine is currently mm long, but we can always adjust this to the dimension you need.

## **Machine details**

- Type under foil unwinding: .
- Type top foil unwinding: .
- The machine is equipped with a length cutting.
- For the process the residual foil is a on this machine.
- The products come from the machine on a .