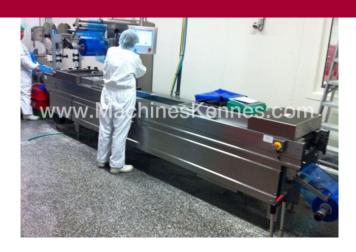

Manufacturer: Multivac
Type: R240
Year Built: 2007
Working Hours: 150

This used Multivac R240 Thermoformer is built in 2007. On the PLC in the machine is standing 150 operating hours. The machine has a film width of mm and there is a dye set on the machine with an exit of mm. The format is now divided in a format. The machine is equipped with formats. These formats can be used for packaging. The format does not have a stamp. The frame of the machine is currently mm long, but we can always adjust this to the dimension you need.

## **Machine details**

- Type under foil unwinding: .
- Type top foil unwinding: .
- The machine is equipped with a length cutting.
- For the process the residual foil is a on this machine.
- The products come from the machine on a .