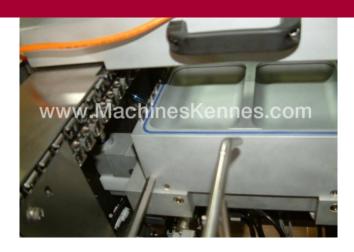

Manufacturer: Ulma Year Built: 2008 Working Hours: 0

This used Ulma Mini Thermoformer is built in 2008. On the PLC in the machine is standing 0 operating hours. The machine has a film width of mm and there is a dye set on the machine with an exit of mm. The format is now divided in a format. The machine is equipped with formats. These formats can be used for packaging. The format does not have a stamp. The frame of the machine is currently mm long, but we can always adjust this to the dimension you need.

## **Machine details**

- Type under foil unwinding: .
- Type top foil unwinding: .
- The machine is equipped with a length cutting.
- For the process the residual foil is a on this machine.
- The products come from the machine on a .