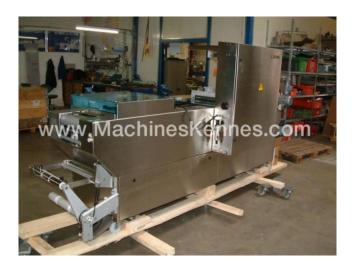

Manufacturer: Ulma Year Built: 2008 Working Hours: 0

This used Ulma Mini Thermoformer is built in 2008. On the PLC in the machine is standing 0 operating hours. The machine has a film width of mm and there is a dye set on the machine with an exit of mm. The format is now divided in a format. The machine is equipped with formats. These formats can be used for packaging. The format does not have a stamp. The frame of the machine is currently mm long, but we can always adjust this to the dimension you need.

## **Machine details**

- Type under foil unwinding: .
- Type top foil unwinding: .
- The machine is equipped with a length cutting.
- For the process the residual foil is a on this machine.
- The products come from the machine on a .