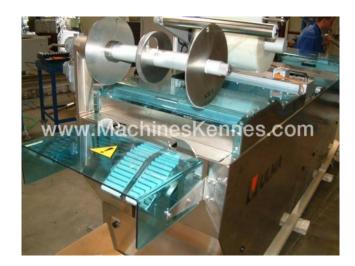

Manufacturer: Ulma Year Built: 2008 Working Hours: 0

This used Ulma Mini Thermoformer is built in 2008. On the PLC in the machine is standing 0 operating hours. The machine has a film width of mm and there is a dye set on the machine with an exit of mm. The format is now divided in a format. The machine is equipped with formats. These formats can be used for packaging. The format does not have a stamp. The frame of the machine is currently mm long, but we can always adjust this to the dimension you need.

## **Machine details**

- Type under foil unwinding: .
- Type top foil unwinding: .
- The machine is equipped with a length cutting.
- For the process the residual foil is a on this machine.
- The products come from the machine on a .