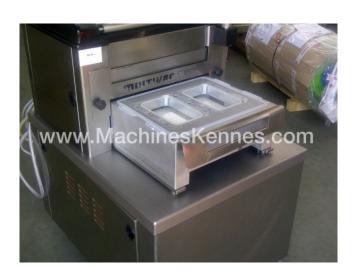

Manufacturer: Multivac
Type: T200
Year Built: 2003

Multivac T200 push draw tray sealer
The compact T 200 offers a comprehensive range of
functions for easy and efficient tray packaging. With its
simple operating system this semi-automatic tray sealer
delivers first-class packaging results.
Precision accurately set vacuum levels and MAP gas mix
Consistency settings can be stored as a recipe
ensuring reliable results every time
Package quality Consistent sealing temperature and
pressure provide hermetic seals
Ease of use intuitive, one-touch functionality for operation and saving recipes
Pack Size approx 160mm x 210mm 2 across tooling