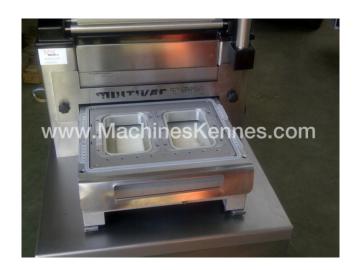

Manufacturer: Multivac
Type: T200
Year Built: 2003

Multivac T200 push draw tray sealer
The compact T 200 offers a comprehensive range of
functions for easy and efficient tray packaging. With its
simple operating system this semi-automatic tray sealer
delivers first-class packaging results.
Precision accurately set vacuum levels and MAP gas mix
Consistency settings can be stored as a recipe
ensuring reliable results every time
Package quality Consistent sealing temperature and
pressure provide hermetic seals
Ease of use intuitive, one-touch functionality for operation and saving recipes
Pack Size approx 160mm x 210mm 2 across tooling