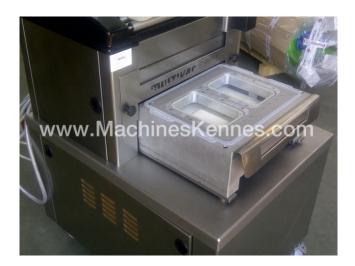

Manufacturer: Multivac
Type: T200
Year Built: 2003

Multivac T200 push draw tray sealer
The compact T 200 offers a comprehensive range of
functions for easy and efficient tray packaging. With its
simple operating system this semi-automatic tray sealer
delivers first-class packaging results.
Precision accurately set vacuum levels and MAP gas mix
Consistency settings can be stored as a recipe
ensuring reliable results every time
Package quality Consistent sealing temperature and
pressure provide hermetic seals
Ease of use intuitive, one-touch functionality for operation and saving recipes
Pack Size approx 160mm x 210mm 2 across tooling