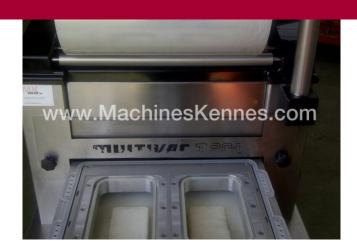

Manufacturer: Multivac
Type: T200
Year Built: 2003

Multivac T200 push draw tray sealer
The compact T 200 offers a comprehensive range of
functions for easy and efficient tray packaging. With its
simple operating system this semi-automatic tray sealer
delivers first-class packaging results.
Precision accurately set vacuum levels and MAP gas mix
Consistency settings can be stored as a recipe
ensuring reliable results every time
Package quality Consistent sealing temperature and
pressure provide hermetic seals
Ease of use intuitive, one-touch functionality for operation and saving recipes
Pack Size approx 160mm x 210mm 2 across tooling