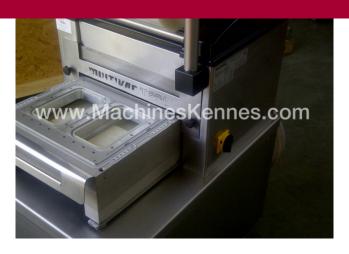

Manufacturer: Multivac
Type: T200
Year Built: 2003

Multivac T200 push draw tray sealer
The compact T 200 offers a comprehensive range of
functions for easy and efficient tray packaging. With its
simple operating system this semi-automatic tray sealer
delivers first-class packaging results.
Precision accurately set vacuum levels and MAP gas mix
Consistency settings can be stored as a recipe
ensuring reliable results every time
Package quality Consistent sealing temperature and
pressure provide hermetic seals
Ease of use intuitive, one-touch functionality for operation and saving recipes
Pack Size approx 160mm x 210mm 2 across tooling