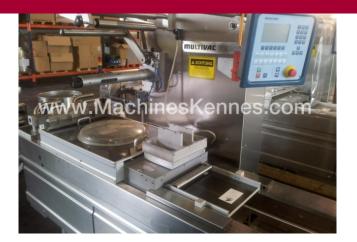

Manufacturer:MultivacType:R230Year Built:2003

This used Multivac R230 Thermoformer is built in 2003. On the PLC in the machine is standing operating hours. The machine has a film width of mm and there is a dye set on the machine with an exit of mm. The format is now divided in a format. The machine is equipped with formats. These formats can be used for packaging. The format does not have a stamp. The frame of the machine is currently mm long, but we can always adjust this to the dimension you need.

## **Machine details**

- Type under foil unwinding: .
- Type top foil unwinding: .
- The machine is equipped with a length cutting.
- For the process the residual foil is a on this machine.
- The products come from the machine on a .