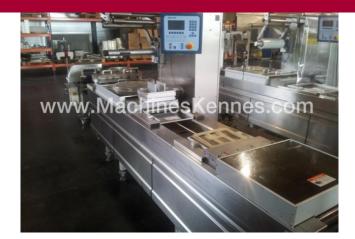

Manufacturer:MultivacType:R230Year Built:2003

This used Multivac R230 Thermoformer is built in 2003. On the PLC in the machine is standing operating hours. The machine has a film width of mm and there is a dye set on the machine with an exit of mm. The format is now divided in a format. The machine is equipped with formats. These formats can be used for packaging. The format does not have a stamp. The frame of the machine is currently mm long, but we can always adjust this to the dimension you need.

## **Machine details**

- Type under foil unwinding: .
- Type top foil unwinding: .
- The machine is equipped with a length cutting.
- For the process the residual foil is a on this machine.
- The products come from the machine on a .