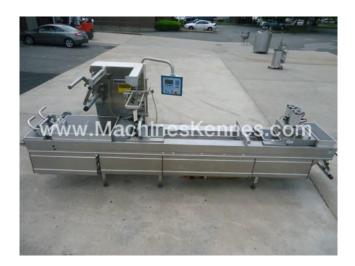

Manufacturer: Multivac Type: R230 Year Built: 2003 Working Hours: 2950

This used Multivac R230 Thermoformer is built in 2003. On the PLC in the machine is standing 2950 operating hours. The machine has a film width of mm and there is a dye set on the machine with an exit of mm. The format is now divided in a format. The machine is equipped with formats. These formats can be used for packaging. The format does not have a stamp. The frame of the machine is currently mm long, but we can always adjust this to the dimension you need.

## **Machine details**

- Type under foil unwinding: .
- Type top foil unwinding: .
- The machine is equipped with a length cutting.
- For the process the residual foil is a on this machine.
- The products come from the machine on a .