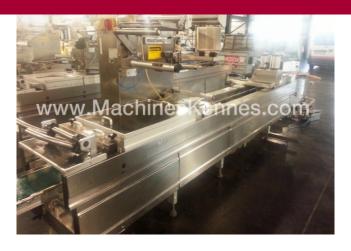

Manufacturer: Multivac Type: R230 Year Built: 2003 Working Hours: 2950

This used Multivac R230 Thermoformer is built in 2003. On the PLC in the machine is standing 2950 operating hours. The machine has a film width of mm and there is a dye set on the machine with an exit of mm. The format is now divided in a format. The machine is equipped with formats. These formats can be used for packaging. The format does not have a stamp. The frame of the machine is currently mm long, but we can always adjust this to the dimension you need.

## **Machine details**

- Type under foil unwinding: .
- Type top foil unwinding: .
- The machine is equipped with a length cutting.
- For the process the residual foil is a on this machine.
- The products come from the machine on a .