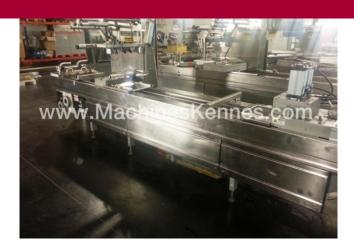

Manufacturer: Multivac Type: R230 Year Built: 2003 Working Hours: 2950

This used Multivac R230 Thermoformer is built in 2003. On the PLC in the machine is standing 2950 operating hours. The machine has a film width of mm and there is a dye set on the machine with an exit of mm. The format is now divided in a format. The machine is equipped with formats. These formats can be used for packaging. The format does not have a stamp. The frame of the machine is currently mm long, but we can always adjust this to the dimension you need.

## **Machine details**

- Type under foil unwinding: .
- Type top foil unwinding: .
- The machine is equipped with a length cutting.
- For the process the residual foil is a on this machine.
- The products come from the machine on a .