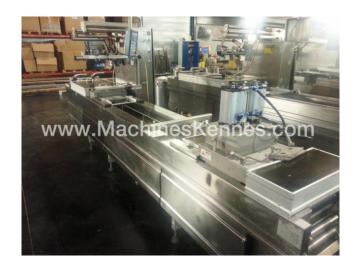

Manufacturer: Multivac Type: R230 Year Built: 2003 Working Hours: 2950

This used Multivac R230 Thermoformer is built in 2003. On the PLC in the machine is standing 2950 operating hours. The machine has a film width of mm and there is a dye set on the machine with an exit of mm. The format is now divided in a format. The machine is equipped with formats. These formats can be used for packaging. The format does not have a stamp. The frame of the machine is currently mm long, but we can always adjust this to the dimension you need.

## **Machine details**

- Type under foil unwinding: .
- Type top foil unwinding: .
- The machine is equipped with a length cutting.
- For the process the residual foil is a on this machine.
- The products come from the machine on a .