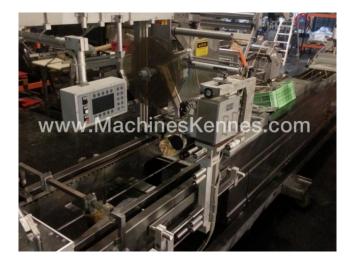

Manufacturer: Multivac Type: R230 Year Built: 2001

This used Multivac R230 Thermoformer is built in 2001. On the PLC in the machine is standing operating hours. The machine has a film width of mm and there is a dye set on the machine with an exit of mm. The format is now divided in a format. The machine is equipped with formats. These formats can be used for packaging. The format does not have a stamp. The frame of the machine is currently mm long, but we can always adjust this to the dimension you need.

## **Machine details**

- Type under foil unwinding: .
- Type top foil unwinding: .
- The machine is equipped with a length cutting.
- For the process the residual foil is a on this machine.
- The products come from the machine on a .