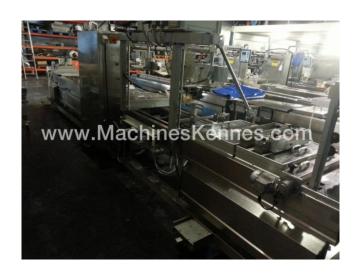

Manufacturer: Multivac Type: R230 Year Built: 2001

This used Multivac R230 Thermoformer is built in 2001. On the PLC in the machine is standing operating hours. The machine has a film width of mm and there is a dye set on the machine with an exit of mm. The format is now divided in a format. The machine is equipped with formats. These formats can be used for packaging. The format does not have a stamp. The frame of the machine is currently mm long, but we can always adjust this to the dimension you need.

## **Machine details**

- Type under foil unwinding: .
- Type top foil unwinding: .
- The machine is equipped with a length cutting.
- For the process the residual foil is a on this machine.
- The products come from the machine on a .