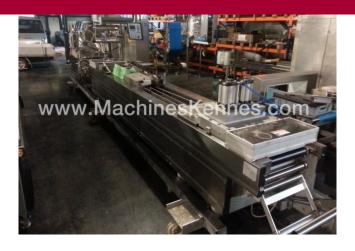

Manufacturer: Multivac Type: R230 Year Built: 2001

This used Multivac R230 Thermoformer is built in 2001. On the PLC in the machine is standing operating hours. The machine has a film width of mm and there is a dye set on the machine with an exit of mm. The format is now divided in a format. The machine is equipped with formats. These formats can be used for packaging. The format does not have a stamp. The frame of the machine is currently mm long, but we can always adjust this to the dimension you need.

## **Machine details**

- Type under foil unwinding: .
- Type top foil unwinding: .
- The machine is equipped with a length cutting.
- For the process the residual foil is a on this machine.
- The products come from the machine on a .