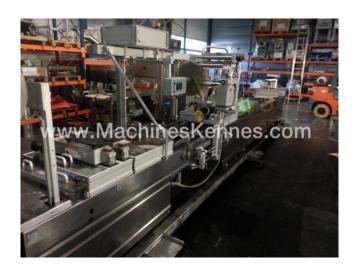

Manufacturer: Multivac Type: R230 Year Built: 2001

This used Multivac R230 Thermoformer is built in 2001. On the PLC in the machine is standing operating hours. The machine has a film width of mm and there is a dye set on the machine with an exit of mm. The format is now divided in a format. The machine is equipped with formats. These formats can be used for packaging. The format does not have a stamp. The frame of the machine is currently mm long, but we can always adjust this to the dimension you need.

## **Machine details**

- Type under foil unwinding: .
- Type top foil unwinding: .
- The machine is equipped with a length cutting.
- For the process the residual foil is a on this machine.
- The products come from the machine on a .