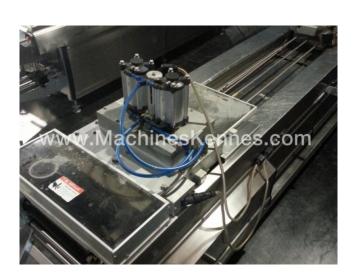

## **Machine details**

- Type under foil unwinding: .
- Type top foil unwinding: .
- The machine is equipped with a length cutting.
- For the process the residual foil is a on this machine.
- The products come from the machine on a .