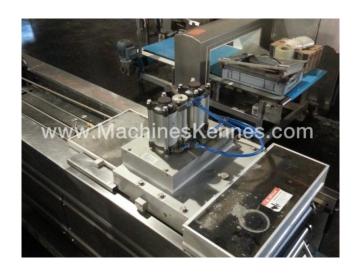

## **Machine details**

- Type under foil unwinding: .
- Type top foil unwinding: .
- The machine is equipped with a length cutting.
- For the process the residual foil is a on this machine.
- The products come from the machine on a .