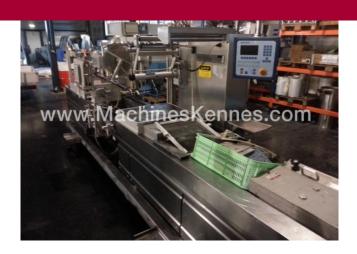

Manufacturer: Multivac Type: R230 Year Built: 2001

This used Multivac R230 Thermoformer is built in 2001. On the PLC in the machine is standing operating hours. The machine has a film width of mm and there is a dye set on the machine with an exit of mm. The format is now divided in a format. The machine is equipped with formats. These formats can be used for packaging. The format does not have a stamp. The frame of the machine is currently mm long, but we can always adjust this to the dimension you need.

## **Machine details**

- Type under foil unwinding: .
- Type top foil unwinding: .
- The machine is equipped with a length cutting.
- For the process the residual foil is a on this machine.
- The products come from the machine on a .