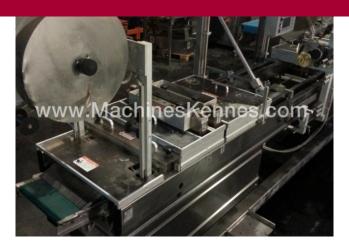

Manufacturer: Multivac Type: R230 Year Built: 2001

This used Multivac R230 Thermoformer is built in 2001. On the PLC in the machine is standing operating hours. The machine has a film width of mm and there is a dye set on the machine with an exit of mm. The format is now divided in a format. The machine is equipped with formats. These formats can be used for packaging. The format does not have a stamp. The frame of the machine is currently mm long, but we can always adjust this to the dimension you need.

## **Machine details**

- Type under foil unwinding: .
- Type top foil unwinding: .
- The machine is equipped with a length cutting.
- For the process the residual foil is a on this machine.
- The products come from the machine on a .