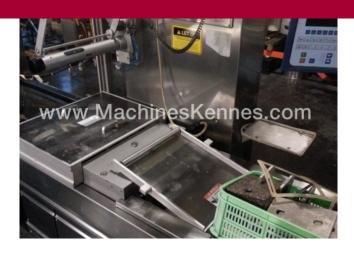

Manufacturer: Multivac Type: R230 Year Built: 2001

This used Multivac R230 Thermoformer is built in 2001. On the PLC in the machine is standing operating hours. The machine has a film width of mm and there is a dye set on the machine with an exit of mm. The format is now divided in a format. The machine is equipped with formats. These formats can be used for packaging. The format does not have a stamp. The frame of the machine is currently mm long, but we can always adjust this to the dimension you need.

## **Machine details**

- Type under foil unwinding: .
- Type top foil unwinding: .
- The machine is equipped with a length cutting.
- For the process the residual foil is a on this machine.
- The products come from the machine on a .