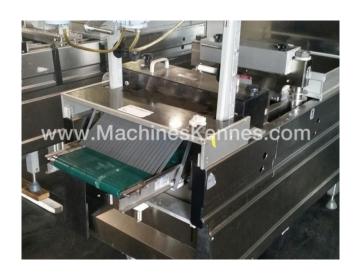

Manufacturer: Multivac
Type: R270
Year Built: 2003
Working Hours: 3250

This used Multivac R270 Thermoformer is built in 2003. On the PLC in the machine is standing 3250 operating hours. The machine has a film width of mm and there is a dye set on the machine with an exit of mm. The format is now divided in a format. The machine is equipped with formats. These formats can be used for packaging. The format does not have a stamp. The frame of the machine is currently mm long, but we can always adjust this to the dimension you need.

## **Machine details**

- Type under foil unwinding: .
- Type top foil unwinding: .
- The machine is equipped with a length cutting.
- For the process the residual foil is a on this machine.
- The products come from the machine on a .