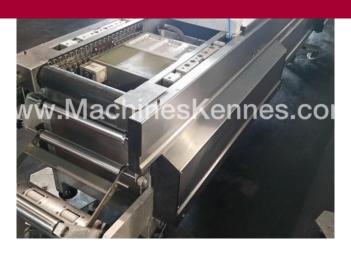

Manufacturer: Multivac
Type: R270
Year Built: 2003
Working Hours: 3250

This used Multivac R270 Thermoformer is built in 2003. On the PLC in the machine is standing 3250 operating hours. The machine has a film width of mm and there is a dye set on the machine with an exit of mm. The format is now divided in a format. The machine is equipped with formats. These formats can be used for packaging. The format does not have a stamp. The frame of the machine is currently mm long, but we can always adjust this to the dimension you need.

## **Machine details**

- Type under foil unwinding: .
- Type top foil unwinding: .
- The machine is equipped with a length cutting.
- For the process the residual foil is a on this machine.
- The products come from the machine on a .