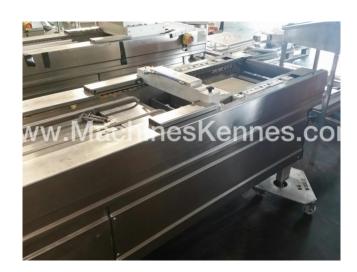

Manufacturer: Multivac
Type: R270
Year Built: 2003
Working Hours: 3250

This used Multivac R270 Thermoformer is built in 2003. On the PLC in the machine is standing 3250 operating hours. The machine has a film width of mm and there is a dye set on the machine with an exit of mm. The format is now divided in a format. The machine is equipped with formats. These formats can be used for packaging. The format does not have a stamp. The frame of the machine is currently mm long, but we can always adjust this to the dimension you need.

## **Machine details**

- Type under foil unwinding: .
- Type top foil unwinding: .
- The machine is equipped with a length cutting.
- For the process the residual foil is a on this machine.
- The products come from the machine on a .