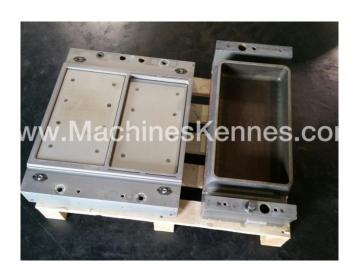

Manufacturer: Multivac
Type: R270
Year Built: 2003
Working Hours: 3250

This used Multivac R270 Thermoformer is built in 2003. On the PLC in the machine is standing 3250 operating hours. The machine has a film width of mm and there is a dye set on the machine with an exit of mm. The format is now divided in a format. The machine is equipped with formats. These formats can be used for packaging. The format does not have a stamp. The frame of the machine is currently mm long, but we can always adjust this to the dimension you need.