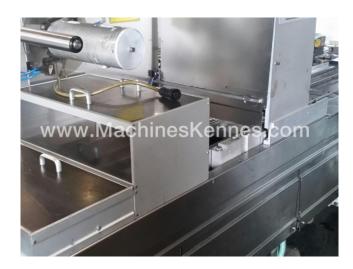

Manufacturer: Multivac
Type: R270
Year Built: 2003
Working Hours: 3250

This used Multivac R270 Thermoformer is built in 2003. On the PLC in the machine is standing 3250 operating hours. The machine has a film width of mm and there is a dye set on the machine with an exit of mm. The format is now divided in a format. The machine is equipped with formats. These formats can be used for packaging. The format does not have a stamp. The frame of the machine is currently mm long, but we can always adjust this to the dimension you need.

## **Machine details**

- Type under foil unwinding: .
- Type top foil unwinding: .
- The machine is equipped with a length cutting.
- For the process the residual foil is a on this machine.
- The products come from the machine on a .