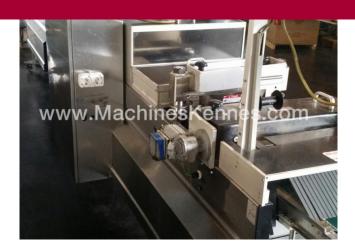

Manufacturer: Multivac
Type: R270
Year Built: 2003
Working Hours: 3250

This used Multivac R270 Thermoformer is built in 2003. On the PLC in the machine is standing 3250 operating hours. The machine has a film width of mm and there is a dye set on the machine with an exit of mm. The format is now divided in a format. The machine is equipped with formats. These formats can be used for packaging. The format does not have a stamp. The frame of the machine is currently mm long, but we can always adjust this to the dimension you need.

## **Machine details**

- Type under foil unwinding: .
- Type top foil unwinding: .
- The machine is equipped with a length cutting.
- For the process the residual foil is a on this machine.
- The products come from the machine on a .