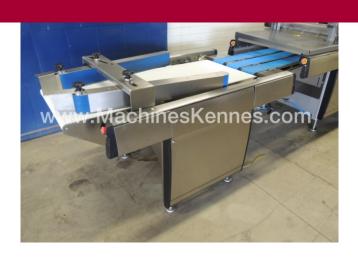

Manufacturer: Multivac
Type: R245
Year Built: 2010
Working Hours: 261

This used Multivac R245 Thermoformer is built in 2010. On the PLC in the machine is standing 261 operating hours. The machine has a film width of 560mm and there is a dye set on the machine with an exit of 250mm. The format is now divided in a 3.1 format. The machine is equipped with 1 format. This format can be used for Rigid film packaging. The format does not have a stamp. The frame of the machine is currently 9000mm long, but we can always adjust this to the dimension you need.