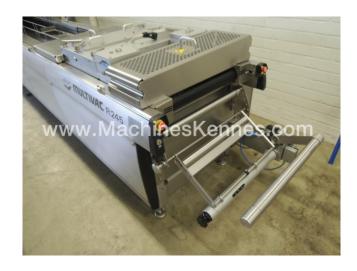

Manufacturer: Multivac
Type: R245
Year Built: 2010
Working Hours: 261

This used Multivac R245 Thermoformer is built in 2010. On the PLC in the machine is standing 261 operating hours. The machine has a film width of 560mm and there is a dye set on the machine with an exit of 250mm. The format is now divided in a 3.1 format. The machine is equipped with 1 format. This format can be used for Rigid film packaging. The format does not have a stamp. The frame of the machine is currently 9000mm long, but we can always adjust this to the dimension you need.

## **Machine details**

- Type under foil unwinding: 76mm Core.
- Type top foil unwinding: 76mm core.
- The machine has 1 cut stans (Hard foil).
- The machine is equipped with a Cassette Undercut length cutting.
- For the process the residual foil is a Roll-up wheels on this machine.
- The products come from the machine on a Inliner.