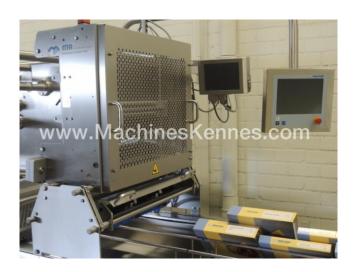

Manufacturer: Multivac
Type: R245
Year Built: 2010
Working Hours: 261

This used Multivac R245 Thermoformer is built in 2010. On the PLC in the machine is standing 261 operating hours. The machine has a film width of 560mm and there is a dye set on the machine with an exit of 250mm. The format is now divided in a 3.1 format. The machine is equipped with 1 format. This format can be used for Rigid film packaging. The format does not have a stamp. The frame of the machine is currently 9000mm long, but we can always adjust this to the dimension you need.

## **Machine details**

- Type under foil unwinding: 76mm Core.
- Type top foil unwinding: 76mm core.
- The machine has 1 cut stans (Hard foil).
- The machine is equipped with a Cassette Undercut length cutting.
- For the process the residual foil is a Roll-up wheels on this machine.
- The products come from the machine on a Inliner.