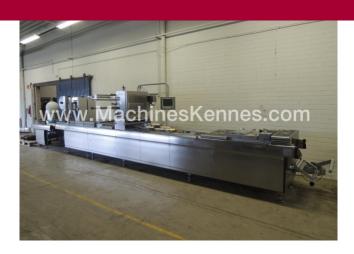

Manufacturer: Multivac
Type: R245
Year Built: 2010
Working Hours: 261

This used Multivac R245 Thermoformer is built in 2010. On the PLC in the machine is standing 261 operating hours. The machine has a film width of 560mm and there is a dye set on the machine with an exit of 250mm. The format is now divided in a 3.1 format. The machine is equipped with 1 format. This format can be used for Rigid film packaging. The format does not have a stamp. The frame of the machine is currently 9000mm long, but we can always adjust this to the dimension you need.