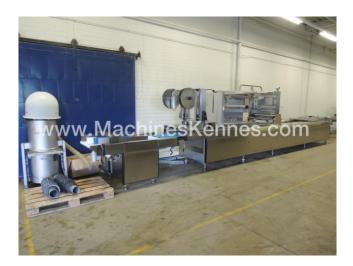

Manufacturer: Multivac
Type: R245
Year Built: 2010
Working Hours: 261

This used Multivac R245 Thermoformer is built in 2010. On the PLC in the machine is standing 261 operating hours. The machine has a film width of 560mm and there is a dye set on the machine with an exit of 250mm. The format is now divided in a 3.1 format. The machine is equipped with 1 format. This format can be used for Rigid film packaging. The format does not have a stamp. The frame of the machine is currently 9000mm long, but we can always adjust this to the dimension you need.