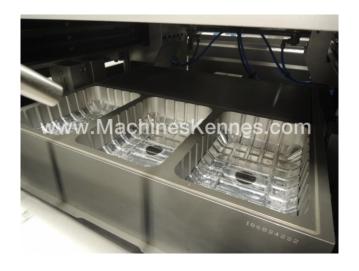

Manufacturer: Multivac
Type: R245
Year Built: 2010
Working Hours: 261

This used Multivac R245 Thermoformer is built in 2010. On the PLC in the machine is standing 261 operating hours. The machine has a film width of 560mm and there is a dye set on the machine with an exit of 250mm. The format is now divided in a 3.1 format. The machine is equipped with 1 format. This format can be used for Rigid film packaging. The format does not have a stamp. The frame of the machine is currently 9000mm long, but we can always adjust this to the dimension you need.

## Other features of the machine

- Vacum option
- Gas flushing
- Forming Pump

If you wish, you can contact us more photos or information.