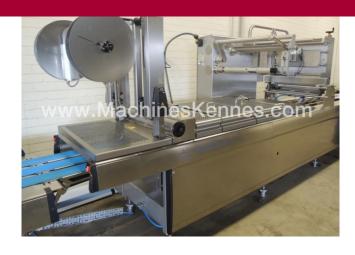

Manufacturer: Multivac
Type: R245
Year Built: 2010
Working Hours: 261

This used Multivac R245 Thermoformer is built in 2010. On the PLC in the machine is standing 261 operating hours. The machine has a film width of 560mm and there is a dye set on the machine with an exit of 250mm. The format is now divided in a 3.1 format. The machine is equipped with 1 format. This format can be used for Rigid film packaging. The format does not have a stamp. The frame of the machine is currently 9000mm long, but we can always adjust this to the dimension you need.

## **Machine details**

- Type under foil unwinding: 76mm Core.
- Type top foil unwinding: 76mm core.
- The machine has 1 cut stans (Hard foil).
- The machine is equipped with a Cassette Undercut length cutting.
- For the process the residual foil is a Roll-up wheels on this machine.
- The products come from the machine on a Inliner.