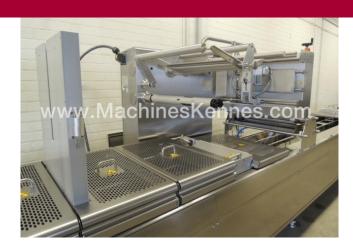

## **Machine details**

- Type under foil unwinding: 76mm Core.
- Type top foil unwinding: 76mm core.
- The machine has 1 cut stans (Hard foil).
- The machine is equipped with a Cassette Undercut length cutting.
- For the process the residual foil is a Roll-up wheels on this machine.
- The products come from the machine on a Inliner.