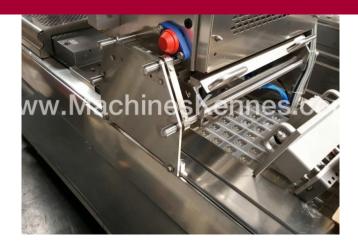

## **Machine details**

- Type under foil unwinding: 76mm Core.
- Type top foil unwinding: 76mm core.
- The machine has 2 QRF cuts.
- The machine is equipped with a Cassette Undercut length cutting.
- For the process the residual foil is a Roll-up wheels on this machine.
- The products come from the machine on a Modulair belt.