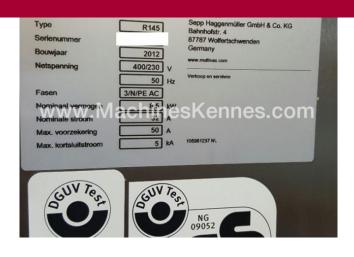

Manufacturer: Multivac
Type: R145
Year Built: 2012
Working Hours: 316

This used Multivac R145 Thermoformer is built in 2012. On the PLC in the machine is standing 316 operating hours. The machine has a film width of 355mm and there is a dye set on the machine with an exit of 112mm. The format is now divided in a 6.2 format. The machine is equipped with 1 format. This format can be used for Soft and Rigid Film packaging. The format does not have a stamp. The frame of the machine is currently 5600mm long, but we can always adjust this to the dimension you need.