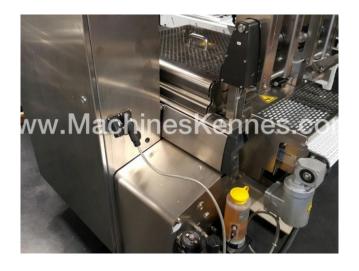

Manufacturer: Multivac
Type: R145
Year Built: 2012
Working Hours: 316

This used Multivac R145 Thermoformer is built in 2012. On the PLC in the machine is standing 316 operating hours. The machine has a film width of 355mm and there is a dye set on the machine with an exit of 112mm. The format is now divided in a 6.2 format. The machine is equipped with 1 format. This format can be used for Soft and Rigid Film packaging. The format does not have a stamp. The frame of the machine is currently 5600mm long, but we can always adjust this to the dimension you need.

## **Machine details**

- Type under foil unwinding: 76mm Core.
- Type top foil unwinding: 76mm core.
- The machine has 2 QRF cuts.
- The machine is equipped with a Cassette Undercut length cutting.
- For the process the residual foil is a Roll-up wheels on this machine.
- The products come from the machine on a Modulair belt.