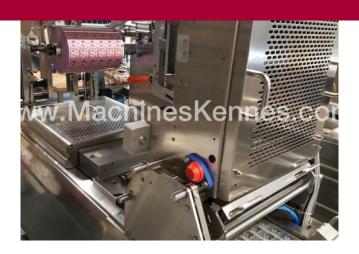

Manufacturer: Multivac
Type: R145
Year Built: 2012
Working Hours: 316

This used Multivac R145 Thermoformer is built in 2012. On the PLC in the machine is standing 316 operating hours. The machine has a film width of 355mm and there is a dye set on the machine with an exit of 112mm. The format is now divided in a 6.2 format. The machine is equipped with 1 format. This format can be used for Soft and Rigid Film packaging. The format does not have a stamp. The frame of the machine is currently 5600mm long, but we can always adjust this to the dimension you need.

## **Machine details**

- Type under foil unwinding: 76mm Core.
- Type top foil unwinding: 76mm core.
- The machine has 2 QRF cuts.
- The machine is equipped with a Cassette Undercut length cutting.
- For the process the residual foil is a Roll-up wheels on this machine.
- The products come from the machine on a Modulair belt.