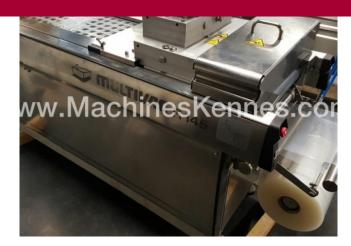

Manufacturer: Multivac
Type: R145
Year Built: 2012
Working Hours: 316

This used Multivac R145 Thermoformer is built in 2012. On the PLC in the machine is standing 316 operating hours. The machine has a film width of 355mm and there is a dye set on the machine with an exit of 112mm. The format is now divided in a 6.2 format. The machine is equipped with 1 format. This format can be used for Soft and Rigid Film packaging. The format does not have a stamp. The frame of the machine is currently 5600mm long, but we can always adjust this to the dimension you need.