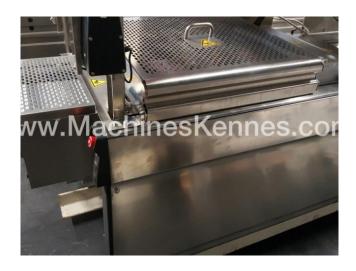

Manufacturer: Multivac
Type: R145
Year Built: 2012
Working Hours: 316

This used Multivac R145 Thermoformer is built in 2012. On the PLC in the machine is standing 316 operating hours. The machine has a film width of 355mm and there is a dye set on the machine with an exit of 112mm. The format is now divided in a 6.2 format. The machine is equipped with 1 format. This format can be used for Soft and Rigid Film packaging. The format does not have a stamp. The frame of the machine is currently 5600mm long, but we can always adjust this to the dimension you need.