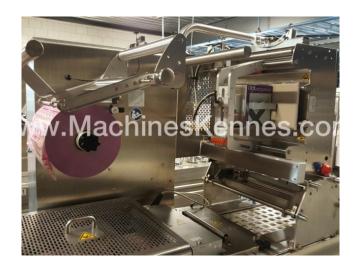

## **Machine details**

- Type under foil unwinding: 76mm Core.
- Type top foil unwinding: 76mm core.
- The machine has 2 QRF cuts.
- The machine is equipped with a Cassette Undercut length cutting.
- For the process the residual foil is a Roll-up wheels on this machine.
- The products come from the machine on a Modulair belt.