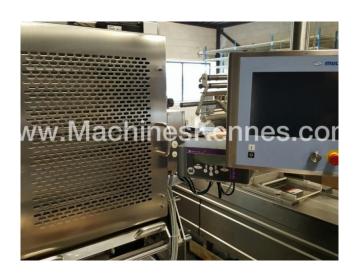

Manufacturer: Multivac
Type: R145
Year Built: 2012
Working Hours: 316

This used Multivac R145 Thermoformer is built in 2012. On the PLC in the machine is standing 316 operating hours. The machine has a film width of 355mm and there is a dye set on the machine with an exit of 112mm. The format is now divided in a 6.2 format. The machine is equipped with 1 format. This format can be used for Soft and Rigid Film packaging. The format does not have a stamp. The frame of the machine is currently 5600mm long, but we can always adjust this to the dimension you need.