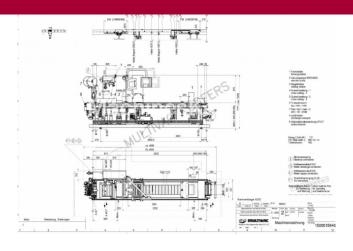

Manufacturer: Multivac
Type: R145
Year Built: 2012
Working Hours: 316

This used Multivac R145 Thermoformer is built in 2012. On the PLC in the machine is standing 316 operating hours. The machine has a film width of 355mm and there is a dye set on the machine with an exit of 112mm. The format is now divided in a 6.2 format. The machine is equipped with 1 format. This format can be used for Soft and Rigid Film packaging. The format does not have a stamp. The frame of the machine is currently 5600mm long, but we can always adjust this to the dimension you need.

## **Machine details**

- Type under foil unwinding: 76mm Core.
- Type top foil unwinding: 76mm core.
- The machine has 2 QRF cuts.
- The machine is equipped with a Cassette Undercut length cutting.
- For the process the residual foil is a Roll-up wheels on this machine.
- The products come from the machine on a Modulair belt.