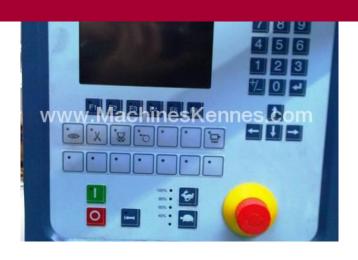

Manufacturer: Multivac
Type: Spare part
Year Built: 1999

This used Multivac Spare part Thermoformer is built in 1999. On the PLC in the machine is standing operating hours. The machine has a film width of mm and there is a dye set on the machine with an exit of mm. The format is now divided in a format. The machine is equipped with formats. These formats can be used for packaging. The format does not have a stamp. The frame of the machine is currently mm long, but we can always adjust this to the dimension you need.