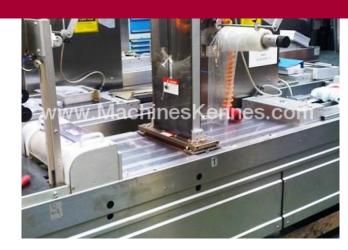

Manufacturer: Multivac
Type: Spare part
Year Built: 1999

This used Multivac Spare part Thermoformer is built in 1999. On the PLC in the machine is standing operating hours. The machine has a film width of mm and there is a dye set on the machine with an exit of mm. The format is now divided in a format. The machine is equipped with formats. These formats can be used for packaging. The format does not have a stamp. The frame of the machine is currently mm long, but we can always adjust this to the dimension you need.

## **Machine details**

- Type under foil unwinding: .
- Type top foil unwinding: .
- The machine is equipped with a length cutting.
- For the process the residual foil is a on this machine.
- The products come from the machine on a .