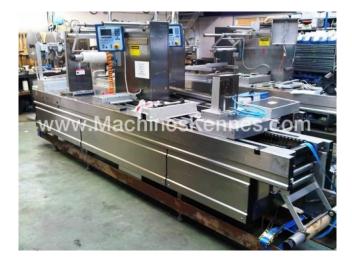

Manufacturer: Multivac
Type: Spare part
Year Built: 1999

This used Multivac Spare part Thermoformer is built in 1999. On the PLC in the machine is standing operating hours. The machine has a film width of mm and there is a dye set on the machine with an exit of mm. The format is now divided in a format. The machine is equipped with formats. These formats can be used for packaging. The format does not have a stamp. The frame of the machine is currently mm long, but we can always adjust this to the dimension you need.

## **Machine details**

- Type under foil unwinding: .
- Type top foil unwinding: .
- The machine is equipped with a length cutting.
- For the process the residual foil is a on this machine.
- The products come from the machine on a .