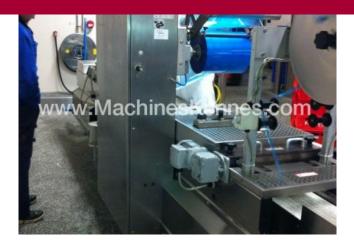

Manufacturer:MultivacType:R240Year Built:2007Working Hours:150

This used Multivac R240 Thermoformer is built in 2007. On the PLC in the machine is standing 150 operating hours. The machine has a film width of mm and there is a dye set on the machine with an exit of mm. The format is now divided in a format. The machine is equipped with formats. These formats can be used for packaging. The format does not have a stamp. The frame of the machine is currently mm long, but we can always adjust this to the dimension you need.

## Machine details

- Type under foil unwinding: .
- Type top foil unwinding: .
- The machine is equipped with a length cutting.
- For the process the residual foil is a on this machine.
- The products come from the machine on a .