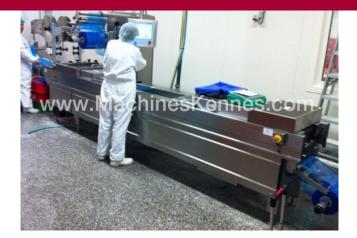

Manufacturer:MultivacType:R240Year Built:2007Working Hours:150

This used Multivac R240 Thermoformer is built in 2007. On the PLC in the machine is standing 150 operating hours. The machine has a film width of mm and there is a dye set on the machine with an exit of mm. The format is now divided in a format. The machine is equipped with formats. These formats can be used for packaging. The format does not have a stamp. The frame of the machine is currently mm long, but we can always adjust this to the dimension you need.

## Machine details

- Type under foil unwinding: .
- Type top foil unwinding: .
- The machine is equipped with a length cutting.
- For the process the residual foil is a on this machine.
- The products come from the machine on a .