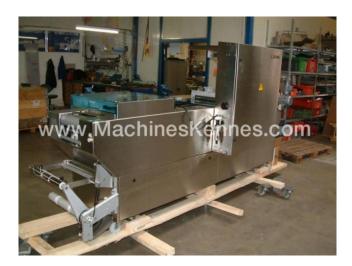

Manufacturer: Ulma Type: Mini Year Built: 2008 Working Hours: 0

This used Ulma Mini Thermoformer is built in 2008. On the PLC in the machine is standing 0 operating hours. The machine has a film width of mm and there is a dye set on the machine with an exit of mm. The format is now divided in a format. The machine is equipped with formats. These formats can be used for packaging. The format does not have a stamp. The frame of the machine is currently mm long, but we can always adjust this to the dimension you need.