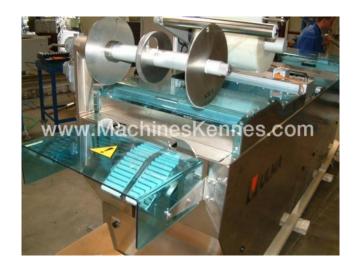

## **Machine details**

- Type under foil unwinding: .
- Type top foil unwinding: .
- The machine is equipped with a length cutting.
- For the process the residual foil is a on this machine.
- The products come from the machine on a .