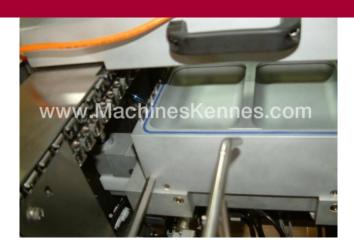

Manufacturer: Ulma Type: Mini Year Built: 2008 Working Hours: 0

This used Ulma Mini Thermoformer is built in 2008. On the PLC in the machine is standing 0 operating hours. The machine has a film width of mm and there is a dye set on the machine with an exit of mm. The format is now divided in a format. The machine is equipped with formats. These formats can be used for packaging. The format does not have a stamp. The frame of the machine is currently mm long, but we can always adjust this to the dimension you need.

## **Machine details**

- Type under foil unwinding: .
- Type top foil unwinding: .
- The machine is equipped with a length cutting.
- For the process the residual foil is a on this machine.
- The products come from the machine on a .