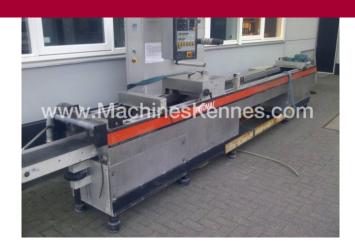

Manufacturer: K & G
Type: 3000
Year Built: 1981

This used K & G 3000 Thermoformer is built in 1981. On the PLC in the machine is standing operating hours. The machine has a film width of mm and there is a dye set on the machine with an exit of mm. The format is now divided in a format. The machine is equipped with formats. These formats can be used for packaging. The format does not have a stamp. The frame of the machine is currently mm long, but we can always adjust this to the dimension you need.

## **Machine details**

- Type under foil unwinding: .
- Type top foil unwinding: .
- The machine is equipped with a length cutting.
- For the process the residual foil is a on this machine.
- The products come from the machine on a .