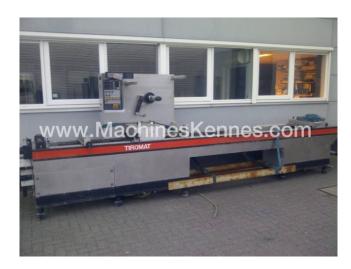

Manufacturer: K & G
Type: 3000
Year Built: 1981

This used K & G 3000 Thermoformer is built in 1981. On the PLC in the machine is standing operating hours. The machine has a film width of mm and there is a dye set on the machine with an exit of mm. The format is now divided in a format. The machine is equipped with formats. These formats can be used for packaging. The format does not have a stamp. The frame of the machine is currently mm long, but we can always adjust this to the dimension you need.

## **Machine details**

- Type under foil unwinding: .
- Type top foil unwinding: .
- The machine is equipped with a length cutting.
- For the process the residual foil is a on this machine.
- The products come from the machine on a .