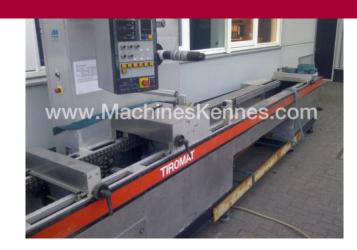

Manufacturer: K & G
Type: 3000
Year Built: 1981

This used K & G 3000 Thermoformer is built in 1981. On the PLC in the machine is standing operating hours. The machine has a film width of mm and there is a dye set on the machine with an exit of mm. The format is now divided in a format. The machine is equipped with formats. These formats can be used for packaging. The format does not have a stamp. The frame of the machine is currently mm long, but we can always adjust this to the dimension you need.

## **Machine details**

- Type under foil unwinding: .
- Type top foil unwinding: .
- The machine is equipped with a length cutting.
- For the process the residual foil is a on this machine.
- The products come from the machine on a .