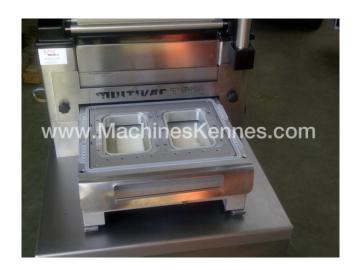

Category: Traysealer
Manufacturer: Multivac
Type: T200
Year Built: 2003

Multivac T200 push draw tray sealer
The compact T 200 offers a comprehensive range of
functions for easy and efficient tray packaging. With its
simple operating system this semi-automatic tray sealer
delivers first-class packaging results.
Precision accurately set vacuum levels and MAP gas mix
Consistency settings can be stored as a recipe
ensuring reliable results every time
Package quality Consistent sealing temperature and
pressure provide hermetic seals
Ease of use intuitive, one-touch functionality for operation and saving recipes
Pack Size approx 160mm x 210mm 2 across tooling