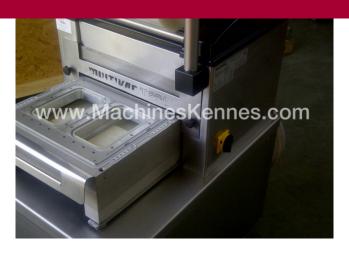

Category: Traysealer
Manufacturer: Multivac
Type: T200
Year Built: 2003

Multivac T200 push draw tray sealer
The compact T 200 offers a comprehensive range of
functions for easy and efficient tray packaging. With its
simple operating system this semi-automatic tray sealer
delivers first-class packaging results.
Precision accurately set vacuum levels and MAP gas mix
Consistency settings can be stored as a recipe
ensuring reliable results every time
Package quality Consistent sealing temperature and
pressure provide hermetic seals
Ease of use intuitive, one-touch functionality for operation and saving recipes
Pack Size approx 160mm x 210mm 2 across tooling