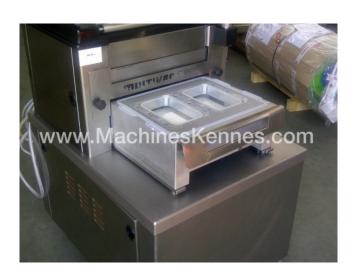

Category: Traysealer
Manufacturer: Multivac
Type: T200
Year Built: 2003

Multivac T200 push draw tray sealer
The compact T 200 offers a comprehensive range of
functions for easy and efficient tray packaging. With its
simple operating system this semi-automatic tray sealer
delivers first-class packaging results.
Precision accurately set vacuum levels and MAP gas mix
Consistency settings can be stored as a recipe
ensuring reliable results every time
Package quality Consistent sealing temperature and
pressure provide hermetic seals
Ease of use intuitive, one-touch functionality for operation and saving recipes
Pack Size approx 160mm x 210mm 2 across tooling