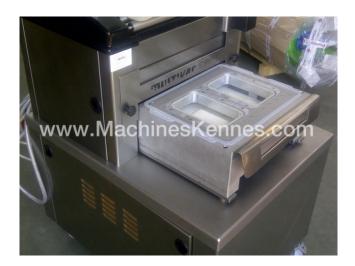

Category: Traysealer
Manufacturer: Multivac
Type: T200
Year Built: 2003

Multivac T200 push draw tray sealer
The compact T 200 offers a comprehensive range of
functions for easy and efficient tray packaging. With its
simple operating system this semi-automatic tray sealer
delivers first-class packaging results.
Precision accurately set vacuum levels and MAP gas mix
Consistency settings can be stored as a recipe
ensuring reliable results every time
Package quality Consistent sealing temperature and
pressure provide hermetic seals
Ease of use intuitive, one-touch functionality for operation and saving recipes
Pack Size approx 160mm x 210mm 2 across tooling