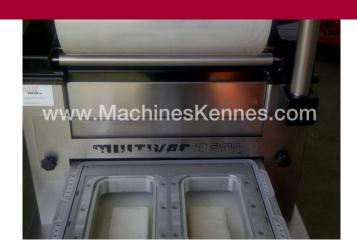

Category: Traysealer
Manufacturer: Multivac
Type: T200
Year Built: 2003

Multivac T200 push draw tray sealer
The compact T 200 offers a comprehensive range of
functions for easy and efficient tray packaging. With its
simple operating system this semi-automatic tray sealer
delivers first-class packaging results.
Precision accurately set vacuum levels and MAP gas mix
Consistency settings can be stored as a recipe
ensuring reliable results every time
Package quality Consistent sealing temperature and
pressure provide hermetic seals
Ease of use intuitive, one-touch functionality for operation and saving recipes
Pack Size approx 160mm x 210mm 2 across tooling