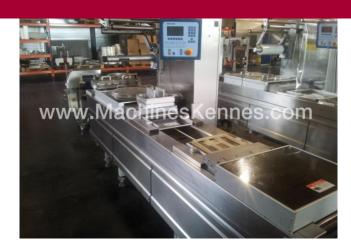

Manufacturer: Multivac Type: R230 Year Built: 2003

This used Multivac R230 Thermoformer is built in 2003. On the PLC in the machine is standing operating hours. The machine has a film width of mm and there is a dye set on the machine with an exit of mm. The format is now divided in a format. The machine is equipped with formats. These formats can be used for packaging. The format does not have a stamp. The frame of the machine is currently mm long, but we can always adjust this to the dimension you need.

## **Machine details**

- Type under foil unwinding: .
- Type top foil unwinding: .
- The machine is equipped with a length cutting.
- For the process the residual foil is a on this machine.
- The products come from the machine on a .