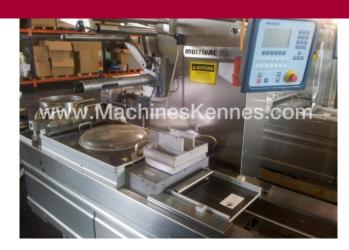

Manufacturer: Multivac Type: R230 Year Built: 2003

This used Multivac R230 Thermoformer is built in 2003. On the PLC in the machine is standing operating hours. The machine has a film width of mm and there is a dye set on the machine with an exit of mm. The format is now divided in a format. The machine is equipped with formats. These formats can be used for packaging. The format does not have a stamp. The frame of the machine is currently mm long, but we can always adjust this to the dimension you need.

## **Machine details**

- Type under foil unwinding: .
- Type top foil unwinding: .
- The machine is equipped with a length cutting.
- For the process the residual foil is a on this machine.
- The products come from the machine on a .