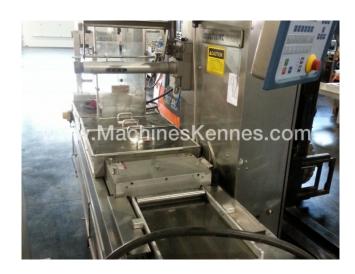

Manufacturer: Multivac Type: R230 Year Built: 2003

This used Multivac R230 Thermoformer is built in 2003. On the PLC in the machine is standing operating hours. The machine has a film width of mm and there is a dye set on the machine with an exit of mm. The format is now divided in a format. The machine is equipped with formats. These formats can be used for packaging. The format does not have a stamp. The frame of the machine is currently mm long, but we can always adjust this to the dimension you need.

## **Machine details**

- Type under foil unwinding: .
- Type top foil unwinding: .
- The machine is equipped with a length cutting.
- For the process the residual foil is a on this machine.
- The products come from the machine on a .