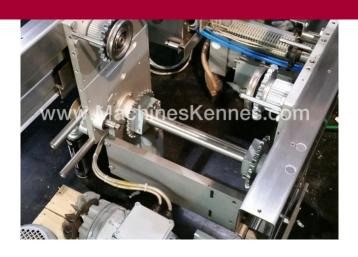

Manufacturer: Multivac Type: R230 Year Built: 2003

This used Multivac R230 Thermoformer is built in 2003. On the PLC in the machine is standing operating hours. The machine has a film width of mm and there is a dye set on the machine with an exit of mm. The format is now divided in a format. The machine is equipped with formats. These formats can be used for packaging. The format does not have a stamp. The frame of the machine is currently mm long, but we can always adjust this to the dimension you need.

## **Machine details**

- Type under foil unwinding: .
- Type top foil unwinding: .
- The machine is equipped with a length cutting.
- For the process the residual foil is a on this machine.
- The products come from the machine on a .