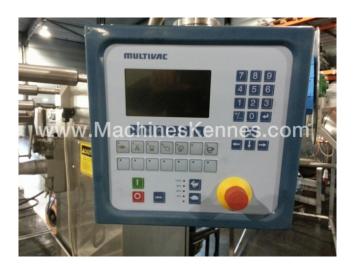

Manufacturer: Multivac Type: R230 Year Built: 2003

This used Multivac R230 Thermoformer is built in 2003. On the PLC in the machine is standing operating hours. The machine has a film width of mm and there is a dye set on the machine with an exit of mm. The format is now divided in a format. The machine is equipped with formats. These formats can be used for packaging. The format does not have a stamp. The frame of the machine is currently mm long, but we can always adjust this to the dimension you need.

## **Machine details**

- Type under foil unwinding: .
- Type top foil unwinding: .
- The machine is equipped with a length cutting.
- For the process the residual foil is a on this machine.
- The products come from the machine on a .