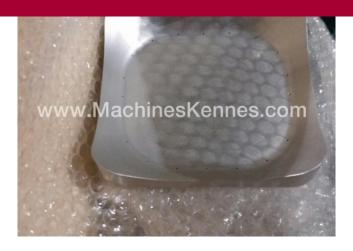

Manufacturer: Multivac Type: R230 Year Built: 2003

This used Multivac R230 Thermoformer is built in 2003. On the PLC in the machine is standing operating hours. The machine has a film width of mm and there is a dye set on the machine with an exit of mm. The format is now divided in a format. The machine is equipped with formats. These formats can be used for packaging. The format does not have a stamp. The frame of the machine is currently mm long, but we can always adjust this to the dimension you need.