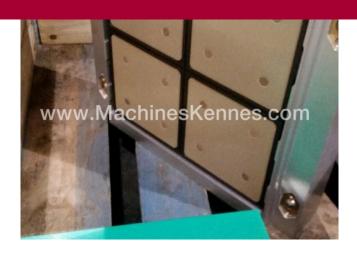

Manufacturer: Multivac Type: R230 Year Built: 2003

This used Multivac R230 Thermoformer is built in 2003. On the PLC in the machine is standing operating hours. The machine has a film width of mm and there is a dye set on the machine with an exit of mm. The format is now divided in a format. The machine is equipped with formats. These formats can be used for packaging. The format does not have a stamp. The frame of the machine is currently mm long, but we can always adjust this to the dimension you need.