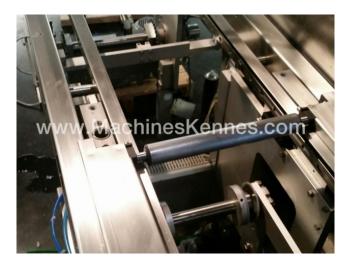

## **Machine details**

- Type under foil unwinding: .
- Type top foil unwinding: .
- The machine is equipped with a length cutting.
- For the process the residual foil is a on this machine.
- The products come from the machine on a .