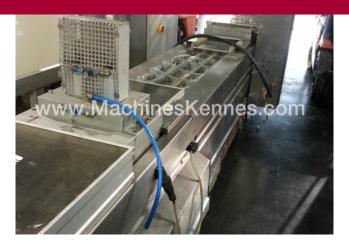

Manufacturer: Multivac Type: R230 Year Built: 2003

This used Multivac R230 Thermoformer is built in 2003. On the PLC in the machine is standing operating hours. The machine has a film width of mm and there is a dye set on the machine with an exit of mm. The format is now divided in a format. The machine is equipped with formats. These formats can be used for packaging. The format does not have a stamp. The frame of the machine is currently mm long, but we can always adjust this to the dimension you need.

## **Machine details**

- Type under foil unwinding: .
- Type top foil unwinding: .
- The machine is equipped with a length cutting.
- For the process the residual foil is a on this machine.
- The products come from the machine on a .