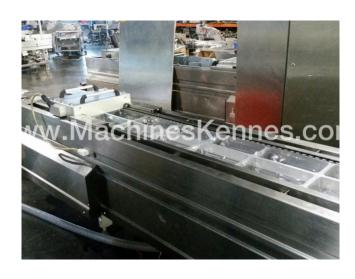

Manufacturer: Multivac Type: R230 Year Built: 2003

This used Multivac R230 Thermoformer is built in 2003. On the PLC in the machine is standing operating hours. The machine has a film width of mm and there is a dye set on the machine with an exit of mm. The format is now divided in a format. The machine is equipped with formats. These formats can be used for packaging. The format does not have a stamp. The frame of the machine is currently mm long, but we can always adjust this to the dimension you need.

## **Machine details**

- Type under foil unwinding: .
- Type top foil unwinding: .
- The machine is equipped with a length cutting.
- For the process the residual foil is a on this machine.
- The products come from the machine on a .