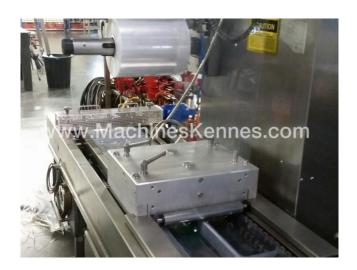

Manufacturer: Multivac Type: R230 Year Built: 2003

This used Multivac R230 Thermoformer is built in 2003. On the PLC in the machine is standing operating hours. The machine has a film width of mm and there is a dye set on the machine with an exit of mm. The format is now divided in a format. The machine is equipped with formats. These formats can be used for packaging. The format does not have a stamp. The frame of the machine is currently mm long, but we can always adjust this to the dimension you need.

## **Machine details**

- Type under foil unwinding: .
- Type top foil unwinding: .
- The machine is equipped with a length cutting.
- For the process the residual foil is a on this machine.
- The products come from the machine on a .