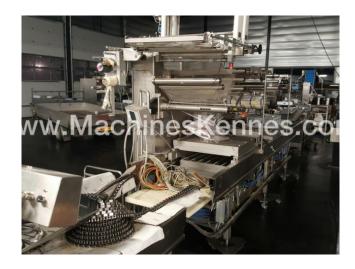

Manufacturer: Multivac
Type: R530
Year Built: 2005
Working Hours: 11000

This used Multivac R530 Thermoformer is built in 2005. On the PLC in the machine is standing 11000 operating hours. The machine has a film width of 640mm and there is a dye set on the machine with an exit of 960mm. The format is now divided in a 5.2 format. The machine is equipped with 2 formats. These formats can be used for Soft Folie packaging. The format does not have a stamp. The frame of the machine is currently 10800mm long, but we can always adjust this to the dimension you need.