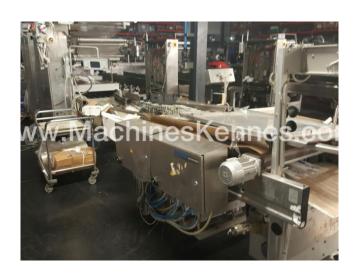

## **Machine details**

- Type under foil unwinding: Jumbo.
- Type top foil unwinding: 76mm core.
- The machine has 4 QRP cuts.
- The machine is equipped with a Cassette Undercut length cutting.
- For the process the residual foil is a Roll-up wheels on this machine.
- The products come from the machine on a None.