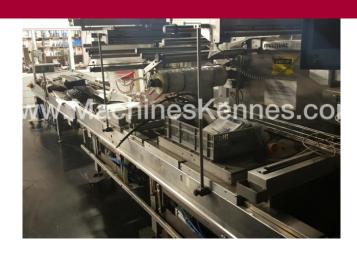

Manufacturer: Multivac
Type: R530
Year Built: 2005
Working Hours: 11000

This used Multivac R530 Thermoformer is built in 2005. On the PLC in the machine is standing 11000 operating hours. The machine has a film width of 640mm and there is a dye set on the machine with an exit of 960mm. The format is now divided in a 5.2 format. The machine is equipped with 2 formats. These formats can be used for Soft Folie packaging. The format does not have a stamp. The frame of the machine is currently 10800mm long, but we can always adjust this to the dimension you need.