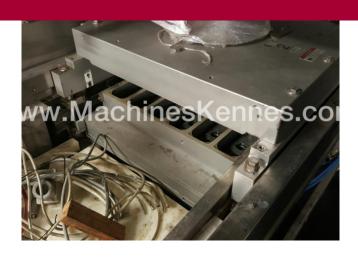

Manufacturer: Multivac
Type: R530
Year Built: 2005
Working Hours: 11000

This used Multivac R530 Thermoformer is built in 2005. On the PLC in the machine is standing 11000 operating hours. The machine has a film width of 640mm and there is a dye set on the machine with an exit of 960mm. The format is now divided in a 5.2 format. The machine is equipped with 2 formats. These formats can be used for Soft Folie packaging. The format does not have a stamp. The frame of the machine is currently 10800mm long, but we can always adjust this to the dimension you need.