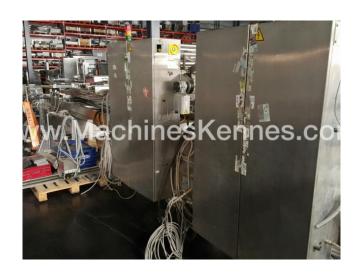

Manufacturer: Multivac
Type: R530
Year Built: 2005
Working Hours: 11000

This used Multivac R530 Thermoformer is built in 2005. On the PLC in the machine is standing 11000 operating hours. The machine has a film width of 640mm and there is a dye set on the machine with an exit of 960mm. The format is now divided in a 5.2 format. The machine is equipped with 2 formats. These formats can be used for Soft Folie packaging. The format does not have a stamp. The frame of the machine is currently 10800mm long, but we can always adjust this to the dimension you need.