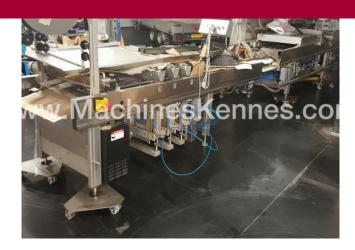

Manufacturer: Multivac
Type: R530
Year Built: 2005
Working Hours: 11000

This used Multivac R530 Thermoformer is built in 2005. On the PLC in the machine is standing 11000 operating hours. The machine has a film width of 640mm and there is a dye set on the machine with an exit of 960mm. The format is now divided in a 5.2 format. The machine is equipped with 2 formats. These formats can be used for Soft Folie packaging. The format does not have a stamp. The frame of the machine is currently 10800mm long, but we can always adjust this to the dimension you need.

## **Machine details**

- Type under foil unwinding: Jumbo.
- Type top foil unwinding: 76mm core.
- The machine has 4 QRP cuts.
- The machine is equipped with a Cassette Undercut length cutting.
- For the process the residual foil is a Roll-up wheels on this machine.
- The products come from the machine on a None.

## Other features of the machine

- Vacum option
- Gas flushing
- label option
- Forming Pump

If you wish, you can contact us more photos or information.