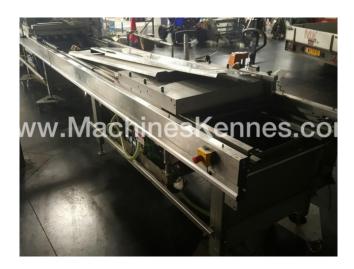

Manufacturer: Multivac
Type: R530
Year Built: 2005
Working Hours: 11000

This used Multivac R530 Thermoformer is built in 2005. On the PLC in the machine is standing 11000 operating hours. The machine has a film width of 640mm and there is a dye set on the machine with an exit of 960mm. The format is now divided in a 5.2 format. The machine is equipped with 2 formats. These formats can be used for Soft Folie packaging. The format does not have a stamp. The frame of the machine is currently 10800mm long, but we can always adjust this to the dimension you need.