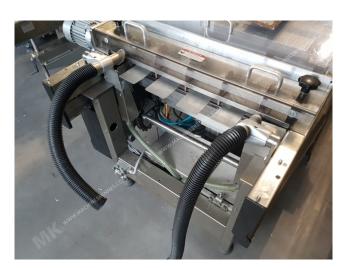

## Machine details

- Type under foil unwinding: Jumbo.
- Type top foil unwinding: 76mm core.
- The machine has 3 QRP cuts.
- The machine is equipped with a Cassette Undercut length cutting.
- For the process the residual foil is a Trim Bin on this machine.
- The products come from the machine on a Inliner.