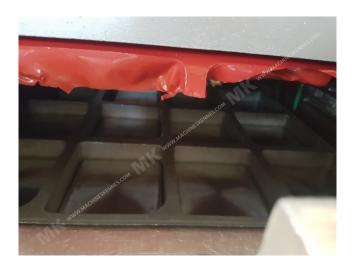

Manufacturer:MultivacType:R530Year Built:1995Working Hours:26000

This used Multivac R530 Thermoformer is built in 1995. On the PLC in the machine is standing 26000 operating hours. The machine has a film width of 600mm and there is a dye set on the machine with an exit of 510mm. The format is now divided in a 4.3 format. The machine is equipped with 1 format. This format can be used for Soft Folie packaging. The format does not have a stamp. The frame of the machine is currently 6500mm long, but we can always adjust this to the dimension you need.