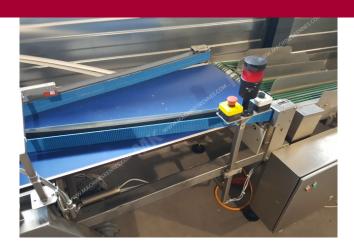

Manufacturer:MultivacType:R530Year Built:1995Working Hours:26000

This used Multivac R530 Thermoformer is built in 1995. On the PLC in the machine is standing 26000 operating hours. The machine has a film width of 600mm and there is a dye set on the machine with an exit of 510mm. The format is now divided in a 4.3 format. The machine is equipped with 1 format. This format can be used for Soft Folie packaging. The format does not have a stamp. The frame of the machine is currently 6500mm long, but we can always adjust this to the dimension you need.

## Machine details

- Type under foil unwinding: Jumbo.
- Type top foil unwinding: 76mm core.
- The machine has 3 QRP cuts.
- The machine is equipped with a Cassette Undercut length cutting.
- For the process the residual foil is a Trim Bin on this machine.
- The products come from the machine on a Inliner.