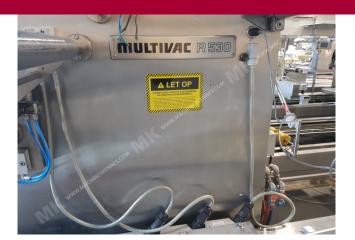

Manufacturer:MultivacType:R530Year Built:1995Working Hours:26000

This used Multivac R530 Thermoformer is built in 1995. On the PLC in the machine is standing 26000 operating hours. The machine has a film width of 600mm and there is a dye set on the machine with an exit of 510mm. The format is now divided in a 4.3 format. The machine is equipped with 1 format. This format can be used for Soft Folie packaging. The format does not have a stamp. The frame of the machine is currently 6500mm long, but we can always adjust this to the dimension you need.