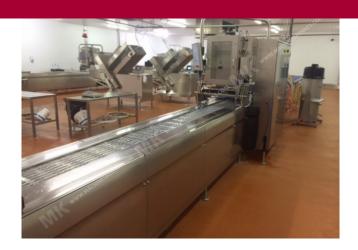

Manufacturer: Multivac Type: R245 Year Built: 2011

This used Multivac R245 Thermoformer is built in 2011. The machine has a film width of 285mm and there is a dye set on the machine with an exit of 675mm. The format is now divided in a 6.3 format. The machine is equipped with 1 format. This format can be used for Soft Folie packaging. The format does not have a stamp. The frame of the machine is currently 8950mm long, but we can always adjust this to the dimension you need.

## Machine details

- Type under foil unwinding: 76mm Core.
- Type top foil unwinding: 76mm core.
- The machine is equipped with a Cassette Undercut length cutting.
- For the process the residual foil is a Trim Bin on this machine.
- The products come from the machine on a Inliner.

## Other features of the machine

- Vacum option
- Gas flushing
- label option
- Forming Pump
- Main Pump

If you wish, you can contact us more photos or information.