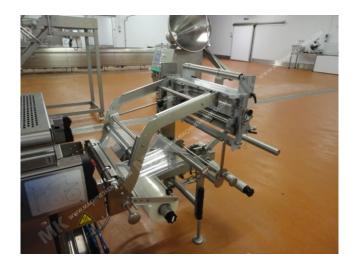

## Machine details

- Type under foil unwinding: 76mm Core.
- Type top foil unwinding: 76mm core.
- The machine is equipped with a Cassette Undercut length cutting.
- For the process the residual foil is a Trim Bin on this machine.
- The products come from the machine on a Inliner.