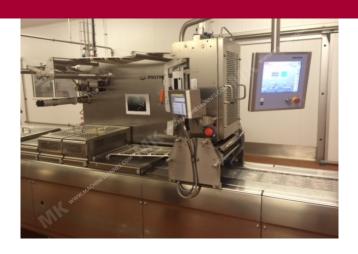

Manufacturer: Multivac Type: R245 Year Built: 2011

This used Multivac R245 Thermoformer is built in 2011. The machine has a film width of 285mm and there is a dye set on the machine with an exit of 675mm. The format is now divided in a 6.3 format. The machine is equipped with 1 format. This format can be used for Soft Folie packaging. The format does not have a stamp. The frame of the machine is currently 8950mm long, but we can always adjust this to the dimension you need.