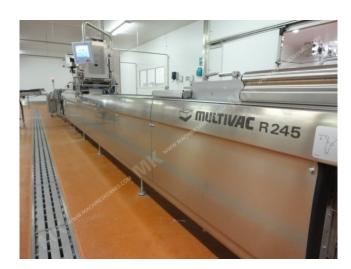

Manufacturer: Multivac Type: R245 Year Built: 2011

This used Multivac R245 Thermoformer is built in 2011. The machine has a film width of 285mm and there is a dye set on the machine with an exit of 675mm. The format is now divided in a 6.3 format. The machine is equipped with 1 format. This format can be used for Soft Folie packaging. The format does not have a stamp. The frame of the machine is currently 8950mm long, but we can always adjust this to the dimension you need.