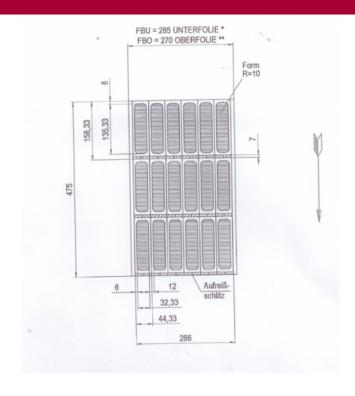

Manufacturer: Multivac Type: R245 Year Built: 2011

This used Multivac R245 Thermoformer is built in 2011. The machine has a film width of 285mm and there is a dye set on the machine with an exit of 675mm. The format is now divided in a 6.3 format. The machine is equipped with 1 format. This format can be used for Soft Folie packaging. The format does not have a stamp. The frame of the machine is currently 8950mm long, but we can always adjust this to the dimension you need.