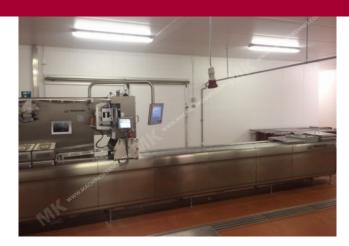

Manufacturer: Multivac Type: R245 Year Built: 2011

This used Multivac R245 Thermoformer is built in 2011. The machine has a film width of 285mm and there is a dye set on the machine with an exit of 675mm. The format is now divided in a 6.3 format. The machine is equipped with 1 format. This format can be used for Soft Folie packaging. The format does not have a stamp. The frame of the machine is currently 8950mm long, but we can always adjust this to the dimension you need.

## Machine details

- Type under foil unwinding: 76mm Core.
- Type top foil unwinding: 76mm core.
- The machine is equipped with a Cassette Undercut length cutting.
- For the process the residual foil is a Trim Bin on this machine.
- The products come from the machine on a Inliner.

## Other features of the machine

- Vacum option
- Gas flushing
- label option
- Forming Pump
- Main Pump

If you wish, you can contact us more photos or information.