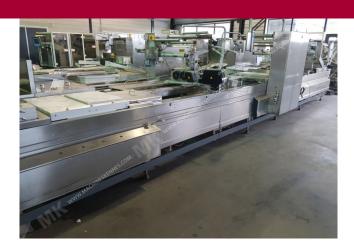

Manufacturer: Multivac
Type: R530
Year Built: 2000
Working Hours: 25000

This used Multivac R530 Thermoformer is built in 2000. On the PLC in the machine is standing 25000 operating hours. The machine has a film width of 580mm and there is a dye set on the machine with an exit of 500mm. The format is now divided in a 3.2 format. The machine is equipped with 1 format. This format can be used for Soft and Rigid Film packaging. The format does not have a stamp. The frame of the machine is currently 9000mm long, but we can always adjust this to the dimension you need.