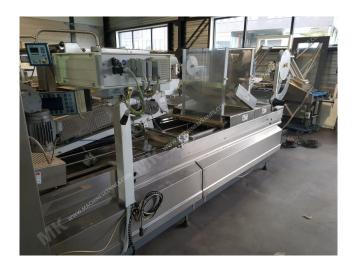

Manufacturer: Multivac
Type: R530
Year Built: 2000
Working Hours: 25000

This used Multivac R530 Thermoformer is built in 2000. On the PLC in the machine is standing 25000 operating hours. The machine has a film width of 580mm and there is a dye set on the machine with an exit of 500mm. The format is now divided in a 3.2 format. The machine is equipped with 1 format. This format can be used for Soft and Rigid Film packaging. The format does not have a stamp. The frame of the machine is currently 9000mm long, but we can always adjust this to the dimension you need.

## **Machine details**

- Type under foil unwinding: Jumbo.
- Type top foil unwinding: 76mm Dual-Core.
- The machine has 2 cuts stans (Hard foil).
- The machine is equipped with a Role scissors intersection length cutting.
- For the process the residual foil is a Roll-up wheels on this machine.
- The products come from the machine on a Inliner.