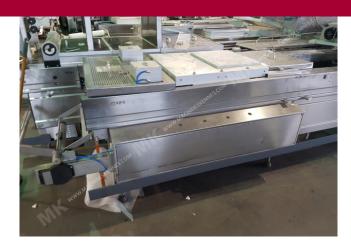

Manufacturer: Multivac
Type: R530
Year Built: 2000
Working Hours: 25000

This used Multivac R530 Thermoformer is built in 2000. On the PLC in the machine is standing 25000 operating hours. The machine has a film width of 580mm and there is a dye set on the machine with an exit of 500mm. The format is now divided in a 3.2 format. The machine is equipped with 1 format. This format can be used for Soft and Rigid Film packaging. The format does not have a stamp. The frame of the machine is currently 9000mm long, but we can always adjust this to the dimension you need.