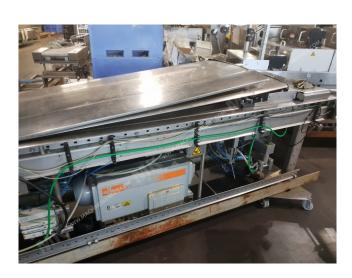

Manufacturer: Multivac
Type: R105
Year Built: 2010

This used Multivac R105 Thermoformer is built in 2010. The machine has a film width of 420mm and there is a dye set on the machine with an exit of 240mm. The format is now divided in a 3.1 format. The machine is equipped with 1 format. This format can be used for Soft Folie packaging. The format does not have a stamp. The frame of the machine is currently 4000mm long, but we can always adjust this to the dimension you need.

## Machine details

- Type under foil unwinding: 76mm Core.
- Type top foil unwinding: 76mm core.
- The machine has 1 QRF cut.
- The machine is equipped with a Cassette Undercut length cutting.
- For the process the residual foil is a Roll-up wheels on this machine.
- The products come from the machine on a Modulair belt.