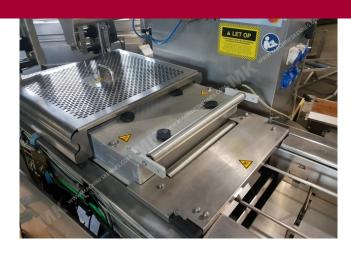

Manufacturer: Multivac
Type: R105
Year Built: 2010

This used Multivac R105 Thermoformer is built in 2010. The machine has a film width of 420mm and there is a dye set on the machine with an exit of 240mm. The format is now divided in a 3.1 format. The machine is equipped with 1 format. This format can be used for Soft Folie packaging. The format does not have a stamp. The frame of the machine is currently 4000mm long, but we can always adjust this to the dimension you need.

## Machine details

- Type under foil unwinding: 76mm Core.
- Type top foil unwinding: 76mm core.
- The machine has 1 QRF cut.
- The machine is equipped with a Cassette Undercut length cutting.
- For the process the residual foil is a Roll-up wheels on this machine.
- The products come from the machine on a Modulair belt.

## Other features of the machine

- Vacum option
- Gas flushing
- Main Pump

If you wish, you can contact us more photos or information.