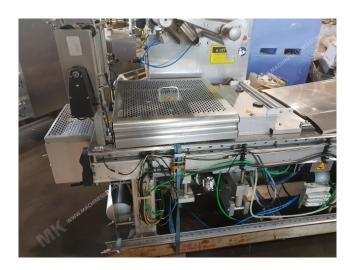

Manufacturer: Multivac
Type: R105
Year Built: 2010

This used Multivac R105 Thermoformer is built in 2010. The machine has a film width of 420mm and there is a dye set on the machine with an exit of 240mm. The format is now divided in a 3.1 format. The machine is equipped with 1 format. This format can be used for Soft Folie packaging. The format does not have a stamp. The frame of the machine is currently 4000mm long, but we can always adjust this to the dimension you need.

## Machine details

- Type under foil unwinding: 76mm Core.
- Type top foil unwinding: 76mm core.
- The machine has 1 QRF cut.
- The machine is equipped with a Cassette Undercut length cutting.
- For the process the residual foil is a Roll-up wheels on this machine.
- The products come from the machine on a Modulair belt.

## Other features of the machine

- Vacum option
- Gas flushing
- Main Pump

If you wish, you can contact us more photos or information.