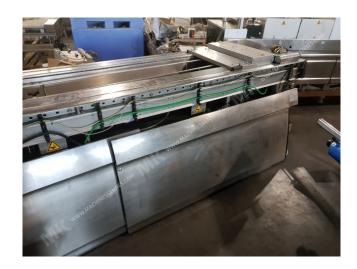

Manufacturer: Multivac
Type: R105
Year Built: 2010

This used Multivac R105 Thermoformer is built in 2010. The machine has a film width of 420mm and there is a dye set on the machine with an exit of 240mm. The format is now divided in a 3.1 format. The machine is equipped with 1 format. This format can be used for Soft Folie packaging. The format does not have a stamp. The frame of the machine is currently 4000mm long, but we can always adjust this to the dimension you need.

## Machine details

- Type under foil unwinding: 76mm Core.
- Type top foil unwinding: 76mm core.
- The machine has 1 QRF cut.
- The machine is equipped with a Cassette Undercut length cutting.
- For the process the residual foil is a Roll-up wheels on this machine.
- The products come from the machine on a Modulair belt.