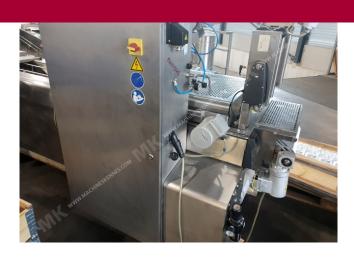

Manufacturer: Multivac
Type: R105
Year Built: 2010

This used Multivac R105 Thermoformer is built in 2010. The machine has a film width of 420mm and there is a dye set on the machine with an exit of 240mm. The format is now divided in a 3.1 format. The machine is equipped with 1 format. This format can be used for Soft Folie packaging. The format does not have a stamp. The frame of the machine is currently 4000mm long, but we can always adjust this to the dimension you need.

## Machine details

- Type under foil unwinding: 76mm Core.
- Type top foil unwinding: 76mm core.
- The machine has 1 QRF cut.
- The machine is equipped with a Cassette Undercut length cutting.
- For the process the residual foil is a Roll-up wheels on this machine.
- The products come from the machine on a Modulair belt.

## Other features of the machine

- Vacum option
- Gas flushing
- Main Pump

If you wish, you can contact us more photos or information.