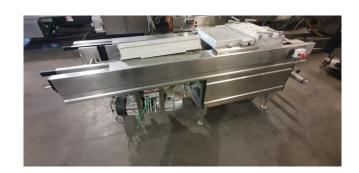

## Machine details

- Type under foil unwinding: 76mm Core.
- Type top foil unwinding: 76mm core.
- The machine has 1 contour cut.
- The machine is equipped with a length cutting.
- For the process the residual foil is a Roll-up wheels on this machine.
- The products come from the machine on a Fibre Band.