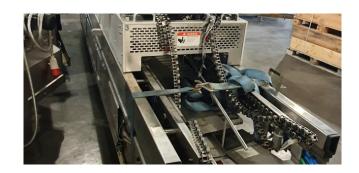

Manufacturer: Multivac
Type: R250
Year Built: 2005

This used Multivac R250 Thermoformer is built in 2005. The machine has a film width of 410mm and there is a dye set on the machine with an exit of 300mm. The format is now divided in a 2.2 format. The machine is equipped with 1 format. This format can be used for Formshrink packaging. The format does not have a stamp. The frame of the machine is currently 8700mm long, but we can always adjust this to the dimension you need.