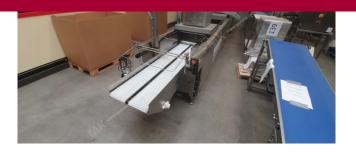

Manufacturer:MultivacType:R535Year Built:2012

This used Multivac R535 Thermoformer is built in 2012. The machine has a film width of 459mm and there is a dye set on the machine with an exit of 460mm. The format is now divided in a 1.2 format. The machine is equipped with 1 format. This format can be used for Soft Folie packaging. The format does not have a stamp. The frame of the machine is currently 7250mm long, but we can always adjust this to the dimension you need.

## **Machine details**

- Type under foil unwinding: 76mm Core.
- Type top foil unwinding: 76mm core.
- The machine has 1 contour cut.
- The machine is equipped with a Cassette Undercut length cutting.
- For the process the residual foil is a Roll-up wheels on this machine.
- The products come from the machine on a Modulair belt.