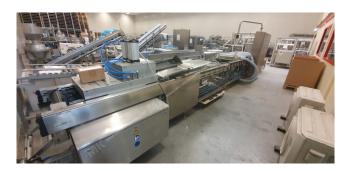

Manufacturer:MultivacType:R535Year Built:2012

This used Multivac R535 Thermoformer is built in 2012. The machine has a film width of 459mm and there is a dye set on the machine with an exit of 460mm. The format is now divided in a 1.2 format. The machine is equipped with 1 format. This format can be used for Soft Folie packaging. The format does not have a stamp. The frame of the machine is currently 7250mm long, but we can always adjust this to the dimension you need.

## **Machine details**

- Type under foil unwinding: 76mm Core.
- Type top foil unwinding: 76mm core.
- The machine has 1 contour cut.
- The machine is equipped with a Cassette Undercut length cutting.
- For the process the residual foil is a Roll-up wheels on this machine.
- The products come from the machine on a Modulair belt.