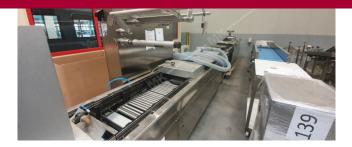

Manufacturer:MultivacType:R535Year Built:2012

This used Multivac R535 Thermoformer is built in 2012. The machine has a film width of 459mm and there is a dye set on the machine with an exit of 460mm. The format is now divided in a 1.2 format. The machine is equipped with 1 format. This format can be used for Soft Folie packaging. The format does not have a stamp. The frame of the machine is currently 7250mm long, but we can always adjust this to the dimension you need.

## **Machine details**

- Type under foil unwinding: 76mm Core.
- Type top foil unwinding: 76mm core.
- The machine has 1 contour cut.
- The machine is equipped with a Cassette Undercut length cutting.
- For the process the residual foil is a Roll-up wheels on this machine.
- The products come from the machine on a Modulair belt.