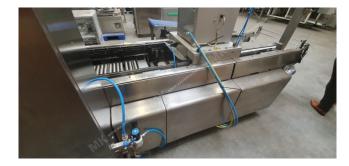

Manufacturer:MultivacType:R535Year Built:2012

This used Multivac R535 Thermoformer is built in 2012. The machine has a film width of 459mm and there is a dye set on the machine with an exit of 460mm. The format is now divided in a 1.2 format. The machine is equipped with 1 format. This format can be used for Soft Folie packaging. The format does not have a stamp. The frame of the machine is currently 7250mm long, but we can always adjust this to the dimension you need.

## **Machine details**

- Type under foil unwinding: 76mm Core.
- Type top foil unwinding: 76mm core.
- The machine has 1 contour cut.
- The machine is equipped with a Cassette Undercut length cutting.
- For the process the residual foil is a Roll-up wheels on this machine.
- The products come from the machine on a Modulair belt.