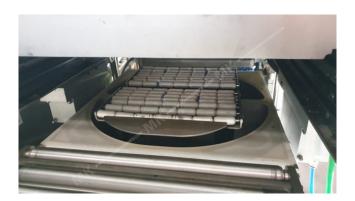

Manufacturer:MultivacType:R535Year Built:2012

This used Multivac R535 Thermoformer is built in 2012. The machine has a film width of 459mm and there is a dye set on the machine with an exit of 460mm. The format is now divided in a 1.2 format. The machine is equipped with 1 format. This format can be used for Soft Folie packaging. The format does not have a stamp. The frame of the machine is currently 7250mm long, but we can always adjust this to the dimension you need.

## **Machine details**

- Type under foil unwinding: 76mm Core.
- Type top foil unwinding: 76mm core.
- The machine has 1 contour cut.
- The machine is equipped with a Cassette Undercut length cutting.
- For the process the residual foil is a Roll-up wheels on this machine.
- The products come from the machine on a Modulair belt.