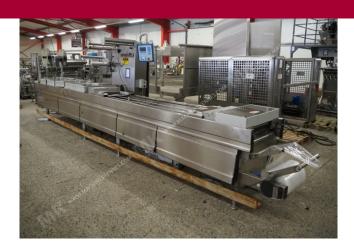

Manufacturer: Multivac
Type: R240
Year Built: 2006

This used Multivac R240 Thermoformer is built in 2006. The machine has a film width of 420mm and there is a dye set on the machine with an exit of 240mm. The format is now divided in a 1.2 format. The machine is equipped with 1 format. This format can be used for Soft Folie packaging. The format does not have a stamp. The frame of the machine is currently 8500mm long, but we can always adjust this to the dimension you need.

## Machine details

- Type under foil unwinding: 76mm Core.
- Type top foil unwinding: 76mm core.
- The machine has 3 QRP cuts.
- The machine is equipped with a length cutting.
- For the process the residual foil is a on this machine.
- The products come from the machine on a Fibre Band.

## Other features of the machine

- Vacum option
- Gas flushing
- Forming Pump
- Main Pump

If you wish, you can contact us more photos or information.