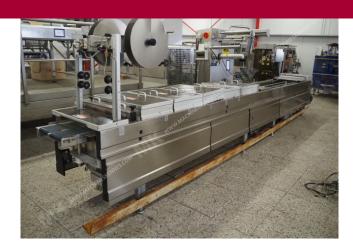

Manufacturer: Multivac
Type: R240
Year Built: 2006

This used Multivac R240 Thermoformer is built in 2006. The machine has a film width of 420mm and there is a dye set on the machine with an exit of 240mm. The format is now divided in a 1.2 format. The machine is equipped with 1 format. This format can be used for Soft Folie packaging. The format does not have a stamp. The frame of the machine is currently 8500mm long, but we can always adjust this to the dimension you need.

## Machine details

- Type under foil unwinding: 76mm Core.
- Type top foil unwinding: 76mm core.
- The machine has 3 QRP cuts.
- The machine is equipped with a length cutting.
- For the process the residual foil is a on this machine.
- The products come from the machine on a Fibre Band.

## Other features of the machine

- Vacum option
- Gas flushing
- Forming Pump
- Main Pump

If you wish, you can contact us more photos or information.