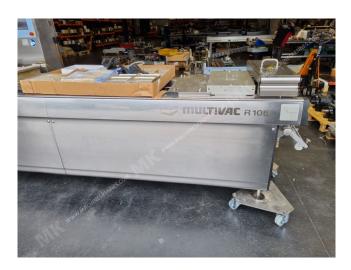

Manufacturer: Multivac
Type: R105
Year Built: 2011

This used Multivac R105 Thermoformer is built in 2011. The machine has a film width of 420mm and there is a dye set on the machine with an exit of 300mm. The format is now divided in a 1.2 format. The machine is equipped with 2 formats. These formats can be used for Soft Folie packaging. The format does not have a stamp. The frame of the machine is currently 3750mm long, but we can always adjust this to the dimension you need.

## Machine details

- Type under foil unwinding: 76mm Core.
- Type top foil unwinding: 76mm core.
- The machine has 1 QRF cut.
- The machine is equipped with a length cutting.
- For the process the residual foil is a Roll-up wheels on this machine.
- This machine has no output belt.

## Other features of the machine

- Vacum option
- Gas flushing
- Boosterpump

If you wish, you can contact us more photos or information.