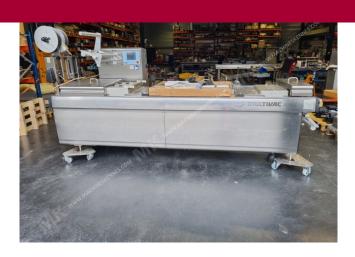

Manufacturer: Multivac
Type: R105
Year Built: 2011

This used Multivac R105 Thermoformer is built in 2011. The machine has a film width of 420mm and there is a dye set on the machine with an exit of 300mm. The format is now divided in a 1.2 format. The machine is equipped with 2 formats. These formats can be used for Soft Folie packaging. The format does not have a stamp. The frame of the machine is currently 3750mm long, but we can always adjust this to the dimension you need.

## Machine details

- Type under foil unwinding: 76mm Core.
- Type top foil unwinding: 76mm core.
- The machine has 1 QRF cut.
- The machine is equipped with a length cutting.
- For the process the residual foil is a Roll-up wheels on this machine.
- This machine has no output belt.

## Other features of the machine

- Vacum option
- Gas flushing
- Boosterpump

If you wish, you can contact us more photos or information.