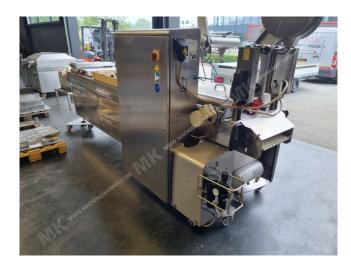

Manufacturer: Multivac
Type: R105
Year Built: 2011

This used Multivac R105 Thermoformer is built in 2011. The machine has a film width of 420mm and there is a dye set on the machine with an exit of 300mm. The format is now divided in a 1.2 format. The machine is equipped with 2 formats. These formats can be used for Soft Folie packaging. The format does not have a stamp. The frame of the machine is currently 3750mm long, but we can always adjust this to the dimension you need.

## Machine details

- Type under foil unwinding: 76mm Core.
- Type top foil unwinding: 76mm core.
- The machine has 1 QRF cut.
- The machine is equipped with a length cutting.
- For the process the residual foil is a Roll-up wheels on this machine.
- This machine has no output belt.

## Other features of the machine

- Vacum option
- Gas flushing
- Boosterpump

If you wish, you can contact us more photos or information.