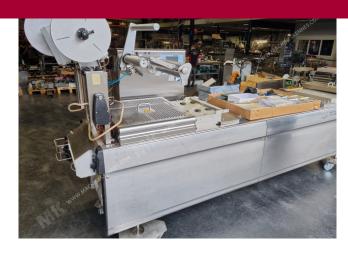

Manufacturer: Multivac
Type: R105
Year Built: 2011

This used Multivac R105 Thermoformer is built in 2011. The machine has a film width of 420mm and there is a dye set on the machine with an exit of 300mm. The format is now divided in a 1.2 format. The machine is equipped with 2 formats. These formats can be used for Soft Folie packaging. The format does not have a stamp. The frame of the machine is currently 3750mm long, but we can always adjust this to the dimension you need.

## Machine details

- Type under foil unwinding: 76mm Core.
- Type top foil unwinding: 76mm core.
- The machine has 1 QRF cut.
- The machine is equipped with a length cutting.
- For the process the residual foil is a Roll-up wheels on this machine.
- This machine has no output belt.

## Other features of the machine

- Vacum option
- Gas flushing
- Boosterpump

If you wish, you can contact us more photos or information.